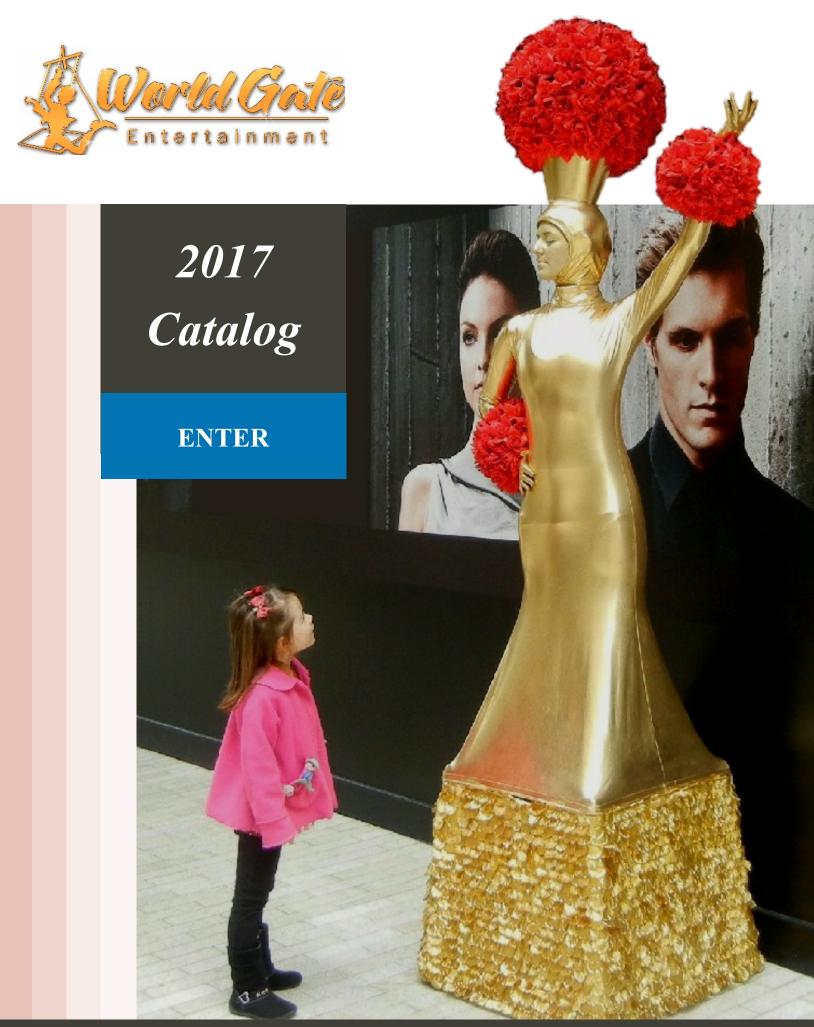

#### THE LIVING TOPIARY

#### The show

Representing the marriage of Nature in a Human form, the Living Topiary is a spectacular 9 feet tall atmosphere act. This interactive entertainment will make an impact on your guests. Its graceful posing will make of your Living Topiary a spectacular focal point at your event.

#### **Description of the act**

The Living Topiary show is an interactive atmosphere act, available in 2 possible formats:

- As a Living Statue
- Choreographed with music The Living Topiary show is a stationary act on pedestal.

#### The costume

The Living Topiary costume is made of 3 parts:

- The dress, with 5 colors options: white, green, gold, silver, or red
- The base, covered with thousands of rose petals of matching color with the dress.
- The floral décor on the headpiece and forearms. Your options are:
  - Roses: White, red, pink, gold, silver, orange, green, purple or fuchsia
  - Boxwood greenery
  - Sunflowers