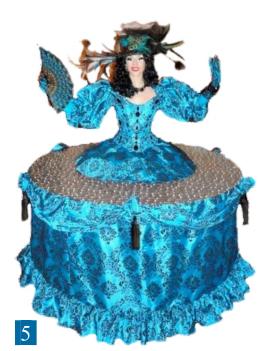

## THE LIVING TABLES

#### The shows

The Living Table is a fun piece of entertainment for cocktail hours and offer an extra touch of class and welcome to your guests. Highlighting the festive atmosphere of your event, the Living Tables enhance your décor with a costume perfectly adapted to the occasion.

#### Scheduling the show

The Living Table is very versatile and adapts perfectly to the format of most cocktail parties. Maximum duration of a set: 30 minutes to 1 hour - Up to 2 sets - 3 hours call time. The Living Tables are 6 feet wide and sturdy

#### LIVING TABLES - Themed Collection