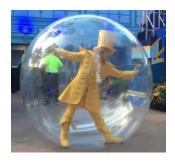

# THE BUBBLE

# **Description of the shows**

The Bubble show is a spectacular atmosphere act for every audience. For the event planner, the Bubble act offers the great advantage of making an artistic statement, and enhancing the theme décor of the party.

#### The costumes

Please select a costume from our existing collection or other costumes from our Living Statue collection. We also create new Bubble costume characters on demand.

On a technical note, the Bubble itself is 6 feet wide. All accesses to the performing area must comply with a 6 feet requirement.