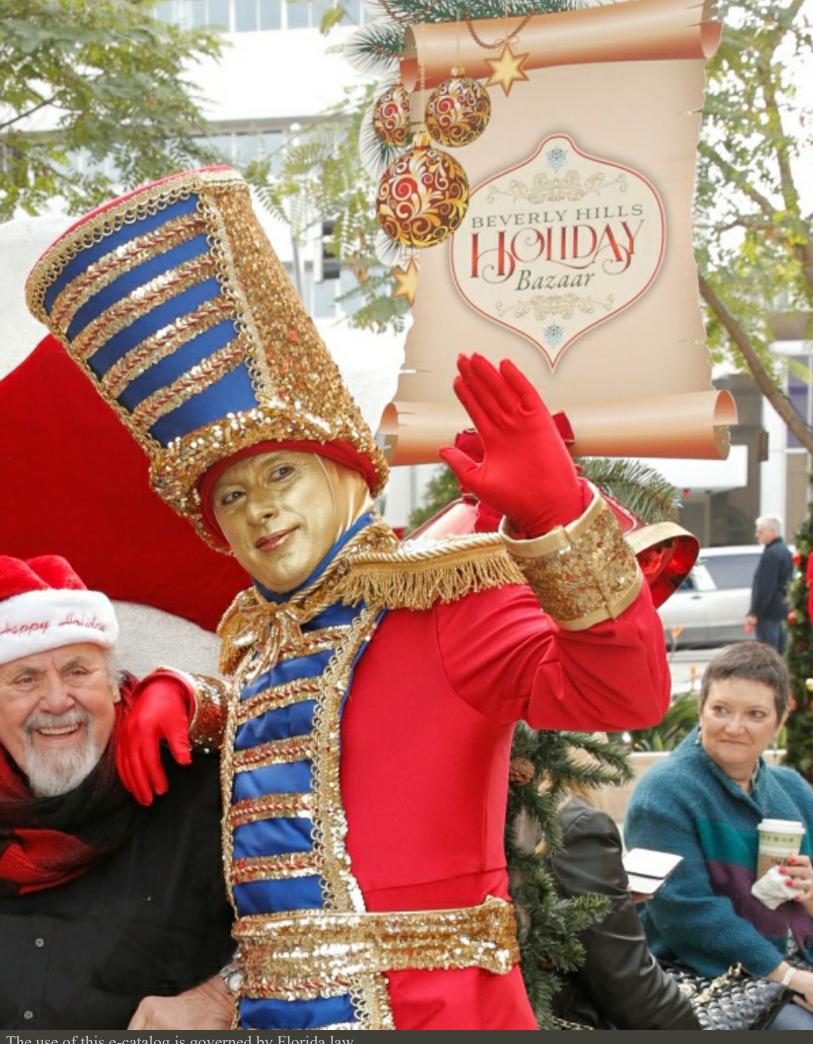

# **HOLIDAY SHOWS**

Living Nutcracker - Living Ornament - Giant Toys - Candy Man

#### The shows

Our Holiday Season live shows are emblematic of the Holiday Season, very entertaining and spectacular to watch. The shows are versatile, perfectly adapted for public or private events, They allow for public interaction.

# **Description of the acts**

Fun and interactive, our Holiday Season live shows illustrate the Holiday Season in the most spectacular fashion:

- THE LIVING NUTCRACKERS are lively and exciting to watch, either standing or strolling among the audience
- The 9 feet tall LIVING ORNAMENTS are sumptuous, a Christmas symbol of art and elegance.
- The 10 feet tall GIANT TOYS, are a plus size stilt show that speaks volume to every audience
- The CANDY MAN & WOMAN LIVING STATUES are incredibly sweet with their gift offering.