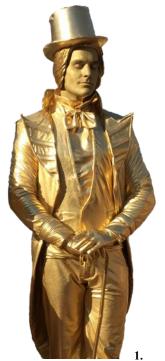

#### LIVING STATUE - 18th CENTURY COLLECTION

**COPPER** 

#### THE LIVING STATUES

#### The show

The Living Statue show is a 5-star specialty act, perfectly tailored for theme events. Our vast collection let you choose a Living Statue that will entertain your guests and enhance your décor to become a spectacular focal point.

#### **Description of the act**

The Living Statue show is an interactive atmosphere act. The show is usually stationary on pedestal.

Some Living Statue models allow for the character to stroll among the audience if necessary.

#### The costume

A Living Statue costume creates the illusion of a stone or metal statue character. A professional Living Statue has a smooth on-color rendering which cannot be achieved by spray painting, It is a precise tailoring skill that integrates all parts of the statue: costume, pedestal and accessories.