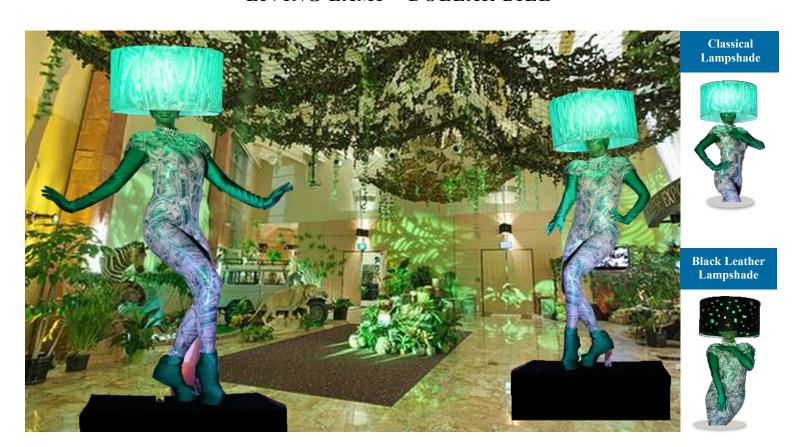

the show

Scheduling the show at your event is easy. Each presentation, also called a set, has a 30 minute format.

- <u>Booking a single performer</u> allows for one 30 minute show per hour for up to 4 hours, with 30 minute breaks between sets. Maximum number of sets: 4.
- Booking two performers or more, gives two options:

Option 1: Making a statement by having all your Living Lamps perform at the same time. They will break at the same time also.

*Option 2:* Offering a continuous exposure of the show for up to 4 hours, by having your performers rotate on set; when one performs, the other breaks.

Please contact us to work out a set schedule for your event.

# Living Lamp collection







# LIVING LAMP - SCULPTED MIRROR





# **LIVING LAMP - PATRIOTIC**



# LIVING LAMP - DOLLAR BILL





# LIVING LAMP - ROYAL SILVER



## LIVING LAMP - ROYAL GOLD



# LIVING LAMP - NATURE GREEN





# LIVING LAMP - FIRE & ICE - RED & SILVER



# LIVING LAMP - WHITE RAVE



# LIVING LAMP - PINK RAVE





# LIVING LAMP - AFRICAN SAFARI



# LIVING LAMP - SPORTING FAN



# **LIVING LAMP - PARTY TIME**







The use of this e-catalog is governed by Florida law.



# THE LIVING FLOWER

#### The show

Very entertaining and interactive with the audience, the Living Flower show represents the Beauty of Nature in a human form. The 9 feet tall and 4 feet wide character is all grace, posing for the picture as a spectacular focal point at your event.

#### The costume

The costume is made of 2 parts: The petals and the body (dress). You can choose the color combination between the two:

- Availab