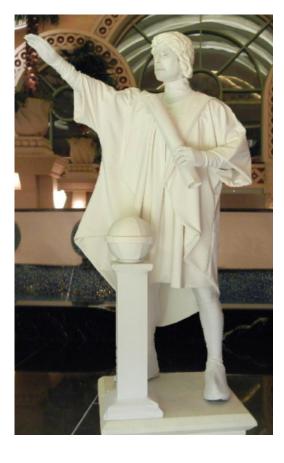

#### THE LIVING STATUES

#### The show

The Living Statue show is a 5-star specialty act, perfectly tailored for theme events. Our vast collection let you choose a Living Statue that will entertain your guests and enhance your décor to become a spectacular focal point.

#### **Description of the act**

The Living Statue show is an interactive atmosphere act. The show is usually stationary on pedestal.

Some Living Statue models allow for the character to stroll among the audience if necessary.

#### The costume

A Living Statue costume creates the illusion of a stone or metal statue character. A professional Living Statue has a smooth on-color rendering which cannot be achieved by spray painting, It is a precise tailoring skill that integrates all parts of the statue: costume, pedestal and accessories.