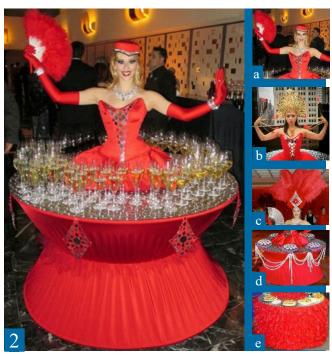

## THE LIVING TABLES

#### The shows

The Living Table is a fun piece of entertainment for cocktail hours and offer an extra touch of class and welcome to your guests. Highlighting the festive atmosphere of your event, the Living Tables enhance your décor with a costume perfectly adapted to the occasion.

#### Scheduling the show

The Living Table is very versatile and adapts perfectly to the format of most cocktail parties. Maximum duration of a set: 30 minutes to 1 hour - Up to 2 sets - 3 hours call time. The Living Tables are 6 feet wide and sturdy

#### **LIVING TABLES - Classical Collection**