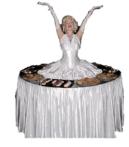

## THE LIVING TABLES

#### The shows

The Living Table is a fun piece of entertainment for cocktail hours and offer an extra touch of class and welcome to your guests. Highlighting the festive atmosphere of your event, the Living Tables enhance your décor with a costume perfectly adapted to the occasion.

#### Scheduling the show

The Living Table is very versatile and adapts perfectly to the format of most cocktail parties. Maximum duration of a set: 30 minutes to 1 hour - Up to 2 sets - 3 hours call time. The Living Tables are 6 feet wide and sturdy

# Living Table collection

#### **LIVING TABLES - Classical Collection**