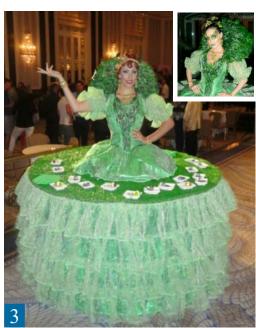

## THE LIVING TABLES

#### The shows

The Living Table is a fun piece of entertainment for cocktail hours and offer an extra touch of class and welcome to your guests. Highlighting the festive atmosphere of your event, the Living Tables enhance your décor with a costume perfectly adapted to the occasion.

#### Scheduling the show

The Living Table is very versatile and adapts perfectly to the format of most cocktail parties. Maximum duration of a set: 30 minutes to 1 hour - Up to 2 sets - 3 hours call time. The Living Tables are 6 feet wide and sturdy

#### LIVING TABLES - Themed Collection