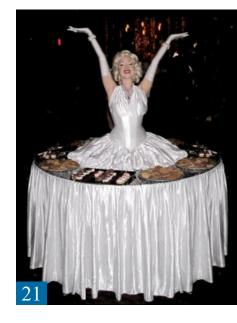

## THE LIVING TABLES

#### The shows

The Living Table is a fun piece of entertainment for cocktail hours and offer an extra touch of class and welcome to your guests. Highlighting the festive atmosphere of your event, the Living Tables enhance your décor with a costume perfectly adapted to the occasion.

#### Scheduling the show

The Living Table is very versatile and adapts perfectly to the format of most cocktail parties. Maximum duration of a set: 30 minutes to 1 hour - Up to 2 sets - 3 hours call time. The Living Tables are 6 feet wide and sturdy

#### **LIVING TABLES - Classical Collection**