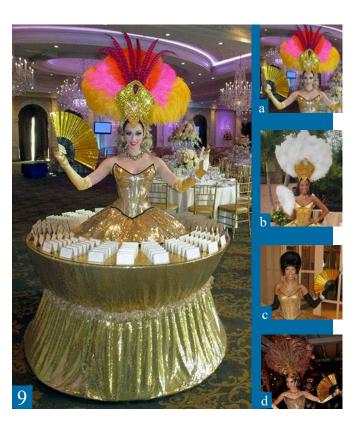

## THE LIVING TABLES

#### The shows

The Living Table is a fun piece of entertainment for cocktail hours and offer an extra touch of class and welcome to your guests. Highlighting the festive atmosphere of your event, the Living Tables enhance your décor with a costume perfectly adapted to the occasion.

#### Scheduling the show

The Living Table is very versatile and adapts perfectly to the format of most cocktail parties. Maximum duration of a set: 30 minutes to 1 hour - Up to 2 sets - 3 hours call time. The Living Tables are 6 feet wide and sturdy

# Living Table collection

#### THEMED TABLES

#### LIVING TABLES - Themed Collection