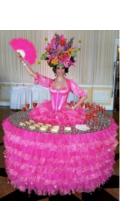

## THE LIVING TABLES

#### The shows

The Living Table is a fun piece of entertainment for cocktail hours and offer an extra touch of class and welcome to your guests. Highlighting the festive atmosphere of your event, the Living Tables enhance your décor with a costume perfectly adapted to the occasion.

#### Scheduling the show

The Living Table is very versatile and adapts perfectly to the format of most cocktail parties. Maximum duration of a set: 30 minutes to 1 hour - Up to 2 sets - 3 hours call time. The Living Tables are 6 feet wide and sturdy

#### LIVING TABLES - Themed Collection