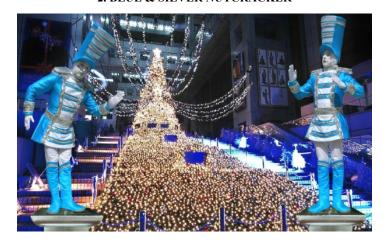

# THE LIVING NUTCRACKER... A TOY SOLDIER

1. RED & GOLD NUTCRACKER

2. BLUE & SILVER NUTCRACKER

3. WHITE & SILVER NUTCRACKER