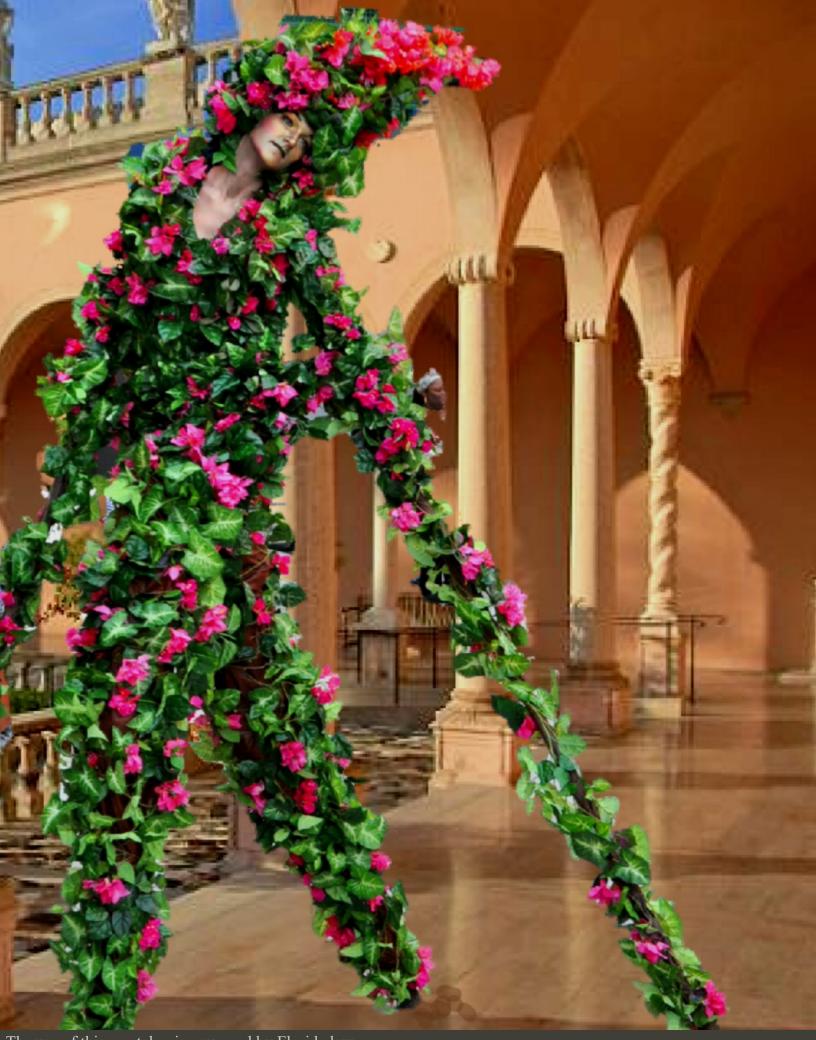

#### The costume

The Living Floral Tree costume allows for flower variations in size and color to perfectly adapt to the theme and colors of your event.

Available flower collection:

- Bougainvillea: pink
- Orchid: white
- Hibiscus: yellow
- Roses: purple, pink, cream
- Birds of paradise
- Silver winterized

# Living Floral Tree collection

**ORCHID** 

BOUGAINVILLEA

**HIBISCUS** 

**ROSES** 

#### 2. PINK BOUGAINVILLEA LIVING FORAL TREE

3. YELLOW HIBISCUS

4. ORANGE ROSES

6. PINK & ORANGE ROSES

5. WINTERIZED - White & Silver

© 2017 World Gate Entertainment. All Rights Reserved.

The use of this e-catalog is governed by Florida law.