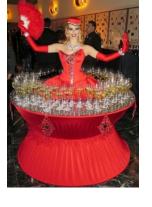

## THE LIVING TABLES

#### The shows

The Living Table is a fun piece of entertainment for cocktail hours and offer an extra touch of class and welcome to your guests. Highlighting the festive atmosphere of your event, the Living Tables enhance your décor with a costume perfectly adapted to the occasion.

#### Scheduling the show

The Living Table is very versatile and adapts perfectly to the format of most cocktail parties. Maximum duration of a set: 30 minutes to 1 hour - Up to 2 sets - 3 hours call time. The Living Tables are 6 feet wide and sturdy

#### **LIVING TABLES - Classical Collection**