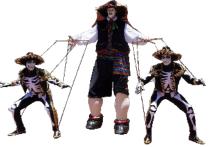

# THE LIVING MARIONETTE **Music & Dance Show**

#### The shows

The Marionette is an upbeat dance and musical show, offering a travel to a beautiful world of happy feelings and connection.

The show is built on a theme, with music, dance and costumes to illustrate this travel through imagination. The Marionette show is composed of 3 performers, two Marionette dancers and one Stilt Walker, who dance and interact to tell a story of happiness.

#### **Description of the act**

The Marionette show presents the unique advantage of being adaptable to any particular theme event.

We currently offer 3 possible versions of the show:

1<sup>st</sup> version: **Mexican Marionettes** (like Cinqo de Mayo) on Mexican music.

2<sup>nd</sup> version: **Matador Marionettes** on Spanish music.

3rd version: Gangster Marionettes and policeman on a music reminding of Chicago in the 1920s.

4th version: Russian Marionettes (Kusacks) on Russian music

5th version: **Dutch Doll Marionettes** on German Music.

Other versions are in preparation. We can create an interesting version on any theme you would like to develop for your event, by simply adapting costumes and music. Please let us know of your project. Thank you