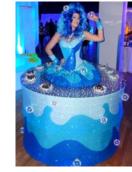

## THE LIVING TABLES

#### The shows

The Living Table is a fun piece of entertainment for cocktail hours and offer an extra touch of class and welcome to your guests. Highlighting the festive atmosphere of your event, the Living Tables enhance your décor with a costume perfectly adapted to the occasion.

#### Scheduling the show

The Living Table is very versatile and adapts perfectly to the format of most cocktail parties. Maximum duration of a set: 30 minutes to 1 hour - Up to 2 sets - 3 hours call time. The Living Tables are 6 feet wide and sturdy

# Living Table collection

#### LIVING TABLES - Themed Collection