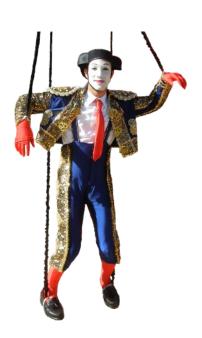

# THE LIVING MARIONETTE **Music & Dance Show**

#### The shows

The Marionette is an upbeat dance and musical show, offering a travel to a beautiful world of happy feelings and connection.

The show is built on a theme, with music, dance and costumes to illustrate this travel through imagination. The Marionette show is composed of 3 performers, two Marionette dancers and one Stilt Walker, who dance and interact to tell a story of happiness.

#### **Description of the act**

The Marionette show presents the unique advantage of being adaptable to any particular theme event.

We currently offer 3 possible versions of the show:

1<sup>st</sup> version: **Mexican Marionettes** (like Cinqo de Mayo) on Mexican music.

2<sup>nd</sup> version: **Matador Marionettes** on Spanish music.

3rd version: Gangster Marionettes and policeman on a music reminding of Chicago in the 1920s.

4th version: Russian Marionettes (Kusacks) on Russian music