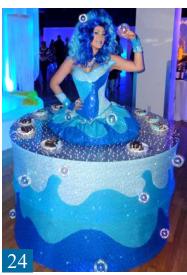

## THE LIVING TABLES

#### The shows

The Living Table is a fun piece of entertainment for cocktail hours and offer an extra touch of class and welcome to your guests. Highlighting the festive atmosphere of your event, the Living Tables enhance your décor with a costume perfectly adapted to the occasion.

#### Scheduling the show

The Living Table is very versatile and adapts perfectly to the format of most cocktail parties. Maximum duration of a set: 30 minutes to 1 hour - Up to 2 sets - 3 hours call time. The Living Tables are 6 feet wide and sturdy

#### **LIVING TABLES - Classical Collection**