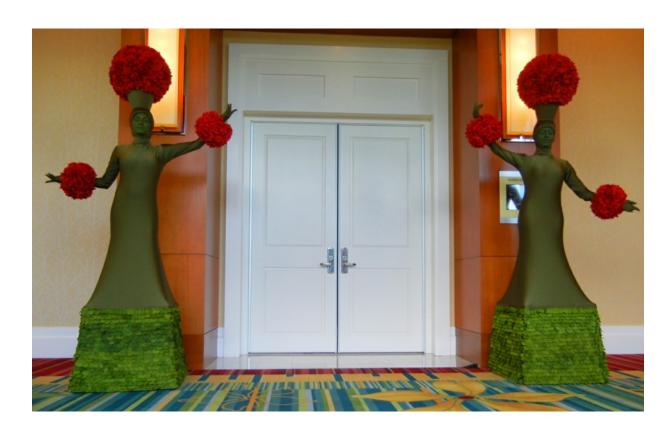

#### The show

Representing the marriage of Nature in a Human form, the Living Topiary is a spectacular 9 feet tall atmosphere act. This interactive entertainment will make an impact on your guests. Its graceful posing will make of your Living Topiary a spectacular focal point at your event.

#### The costume

The Living Topiary costume is made of 3 parts:

- The dress, with 5 colors options: white, green, gold, silver, or red
- The base, covered with thousands of rose petals of matching color with the dress.
- The floral décor on the headpiece and forearms. Your options are:
  - Roses: White, red, pink, gold, silver, orange, green, purple or fuchsia
  - Boxwood greenery
  - Sunflowers

#### WHITE LIVING TOPIARY

**RED ROSES** 

PINK ROSES

**ORANGE ROSES** 

**PURPLE ROSES** 

**FUCHSIA ROSES** 

**GREEN ROSES** 