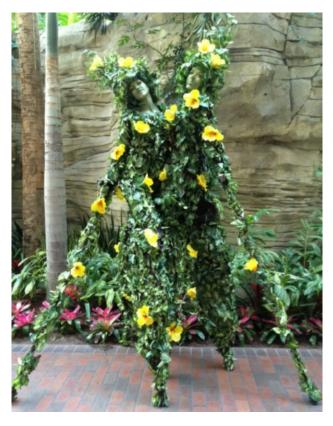

# THE LIVING FLORAL TREE

#### The shows

The Living Floral Tree is a beautiful Stilt Show inspired by Nature. Strolling gracefully among the audience, the Living Floral Tree is captivating with elegance. The Living Floral Tree adapts perfectly to corporate or private functions.

#### The costume

The Living Floral Tree costume allows for flower variations in size and color to perfectly adapt to the theme and colors of your event.

Available flower collection:

- Bougainvillea: pink
- Orchid: white
- Hibiscus: yellow
- Roses: purple, pink, cream
- Birds of paradise
- Silver winterized

# Living Floral Tree collection

**ORCHID** 

BOUGAINVILLEA

**HIBISCUS** 

**ROSES** 