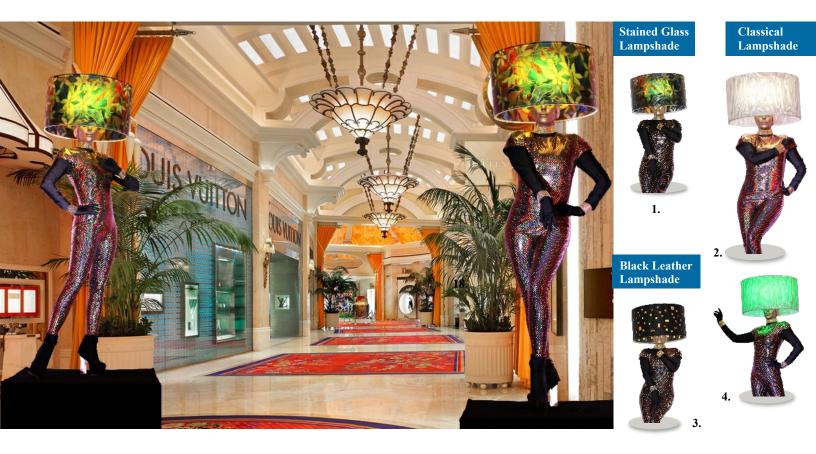

ation, also called a set, has a 30 minute format.

- <u>Booking a single performer</u> allows for one 30 minute show per hour for up to 4 hours, with 30 minute breaks between sets. Maximum number of sets: 4.
- Booking two performers or more, gives two options:

Option 1: Making a statement by having all your Living Lamps perform at the same time. They will break at the same time also.

*Option 2:* Offering a continuous exposure of the show for up to 4 hours, by having your performers rotate on set; when one performs, the other breaks.

Please contact us to work out a set schedule for your event.

# Living Lamp collection







# LIVING LAMP - SCULPTED MIRROR





# **LIVING LAMP - PATRIOTIC**



# LIVING LAMP - DOLLAR BILL





# LIVING LAMP - ROYAL SILVER



## LIVING LAMP - ROYAL GOLD



# LIVING LAMP - NATURE GREEN





# LIVING LAMP - FIRE & ICE - RED & SILVER



# LIVING LAMP - WHITE RAVE



# LIVING LAMP - PINK RAVE





# LIVING LAMP - AFRICAN SAFARI



# LIVING LAMP - SPORTING FAN



# **LIVING LAMP - PARTY TIME**







The use of this e-catalog is governed by Florida law.



# THE LIVING FLOWER

#### The show

Very entertaining and interactive with the audience, the Living Flower show represents the Beauty of Nature in a human form. The 9 feet tall and 4 feet wide character is all grace, posing for the picture as a spectacular focal point at your event.

#### The costume

The costume is made of 2 parts: The petals and the body (dress). You can choose the color combination between the two:

- Available flower petal colors: blue, pink, yellow, white and red.
- Avai