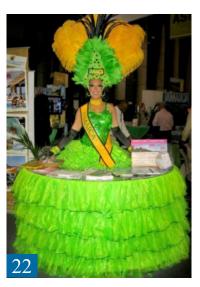

## THE LIVING TABLES

#### The shows

The Living Table is a fun piece of entertainment for cocktail hours and offer an extra touch of class and welcome to your guests. Highlighting the festive atmosphere of your event, the Living Tables enhance your décor with a costume perfectly adapted to the occasion.

#### Scheduling the show

The Living Table is very versatile and adapts perfectly to the format of most cocktail parties. Maximum duration of a set: 30 minutes to 1 hour - Up to 2 sets - 3 hours call time. The Living Tables are 6 feet wide and sturdy

#### LIVING TABLES - Themed Collection