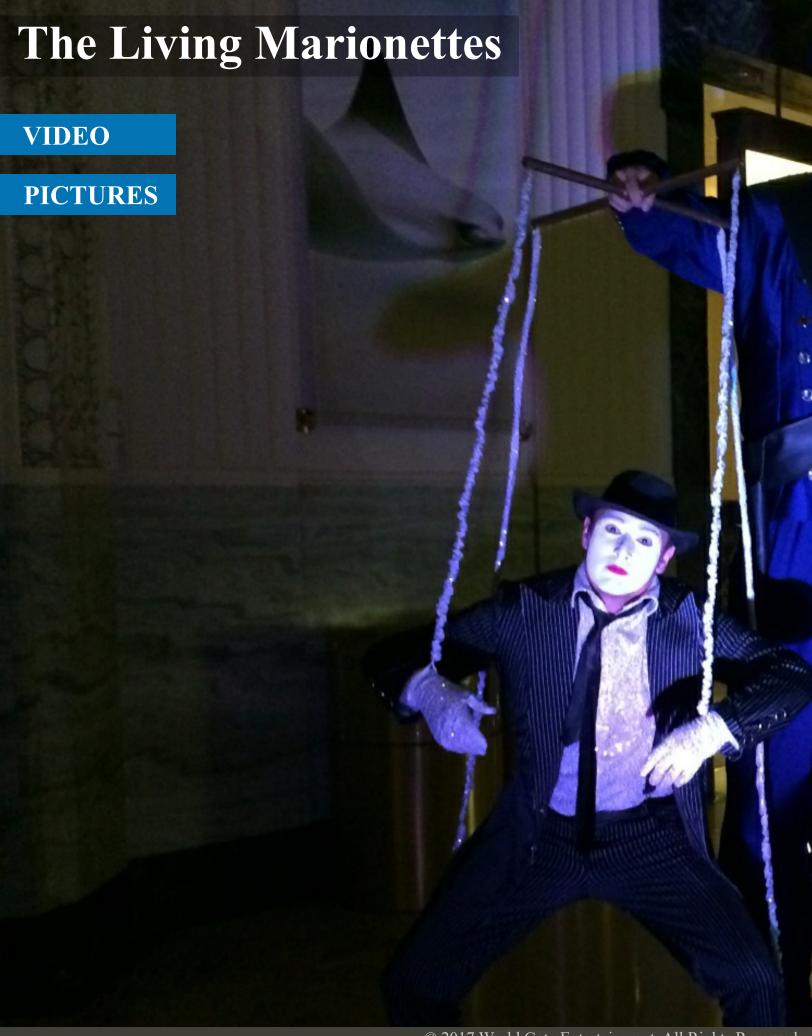

# THE LIVING MARIONETTE **Music & Dance Show**

#### The shows

The Marionette is an upbeat dance and musical show, offering a travel to a beautiful world of happy feelings and connection.

The show is built on a theme, with music, dance and costumes to illustrate this travel through imagination. The Marionette show is composed of 3 performers, two Marionette dancers and one Stilt Walker, who dance and interact to tell a story of happiness.

#### **Description of the act**

The Marionette show presents the unique advantage of being adaptable to any particular theme event.

We currently offer 3 possible versions of the show:

1<sup>st</sup> version: **Mexican Marionettes** (like Cinqo de Mayo) on Mexican music.