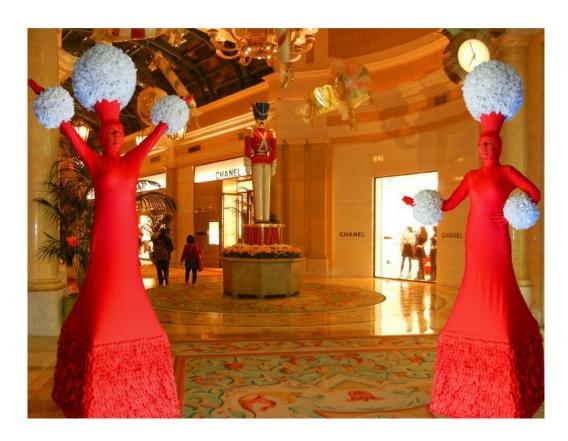

#### THE LIVING TOPIARY

#### The show

Representing the marriage of Nature in a Human form, the Living Topiary is a spectacular 9 feet tall atmosphere act. This interactive entertainment will make an impact on your guests. Its graceful posing will make of your Living Topiary a spectacular focal point at your event.

#### **Description of the act**

The Living Topiary show is an interactive atmosphere act, available in 2 possible formats:

- As a Living Statue
- Choreographed with music The Living Topiary show is a stationary act on pedestal.

#### The costume

The Living Topiary costume is made of 3 parts:

- The dress, with 5 colors options: white, green, gold, silver, or red
- The base, covered with thousands of rose petals of matching color with the dress.
- The floral décor on the headpiece and forearms. Your options are:
  - Roses: White, red, pink, gold, silver, orange, green, purple or fuchsia
  - Boxwood greenery
  - Sunflowers

#### WHITE ILLUMINATIONS

#### WHITE LIVING TOPIARY

**RED ROSES** 

PINK ROSES

**ORANGE ROSES** 

**PURPLE ROSES** 

**FUCHSIA ROSES** 

**GREEN ROSES** 