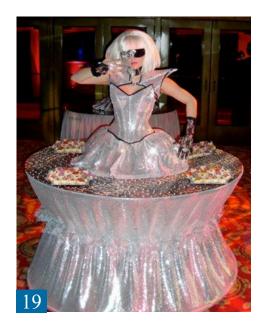

## THE LIVING TABLES

#### The shows

The Living Table is a fun piece of entertainment for cocktail hours and offer an extra touch of class and welcome to your guests. Highlighting the festive atmosphere of your event, the Living Tables enhance your décor with a costume perfectly adapted to the occasion.

#### Scheduling the show

The Living Table is very versatile and adapts perfectly to the format of most cocktail parties. Maximum duration of a set: 30 minutes to 1 hour - Up to 2 sets - 3 hours call time. The Living Tables are 6 feet wide and sturdy

#### **LIVING TABLES - Classical Collection**