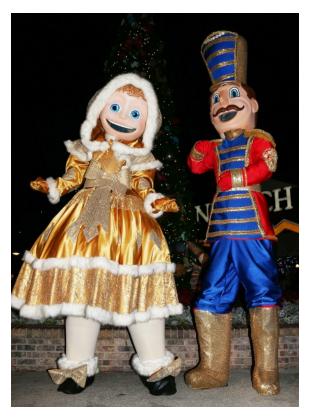

# **Holiday Show collection**

SAMPLING

**NUTCRACKERS - TOY SOLDIERS** 

GIANT TOYS - 10 feet tall

SILVER CANDY MAN & WOMAN

# THE LIVING NUTCRACKER... A TOY SOLDIER

1. RED & GOLD NUTCRACKER

2. BLUE & SILVER NUTCRACKER

3. WHITE & SILVER NUTCRACKER