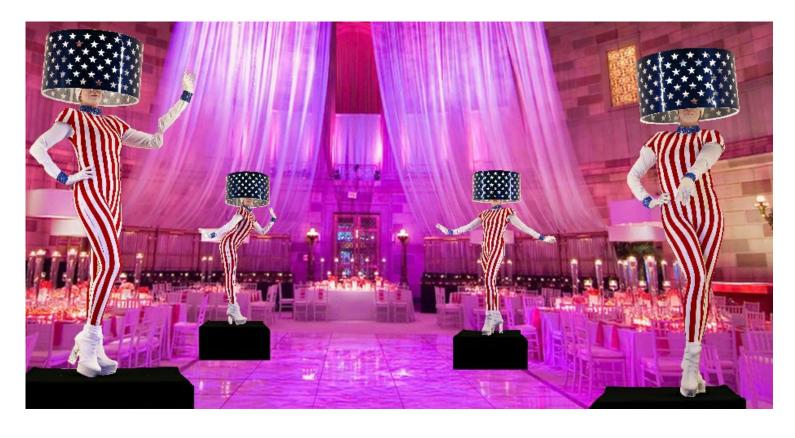

ps on demand.

#### Scheduling the show

Scheduling the show at your event is easy. Each presentation, also called a set, has a 30 minute format.

- <u>Booking a single performer</u> allows for one 30 minute show per hour for up to 4 hours, with 30 minute breaks between sets. Maximum number of sets: 4.
- Booking two performers or more, gives two options:

Option 1: Making a statement by having all your Living Lamps perform at the same time. They will break at the same time also.

*Option 2:* Offering a continuous exposure of the show for up to 4 hours, by having your performers rotate on set; when one performs, the other breaks.

Please contact us to work out a set schedule for your event.

# Living Lamp collection







# LIVING LAMP - SCULPTED MIRROR





# **LIVING LAMP - PATRIOTIC**



# LIVING LAMP - DOLLAR BILL





# LIVING LAMP - ROYAL SILVER



## LIVING LAMP - ROYAL GOLD



# LIVING LAMP - NATURE GREEN





# LIVING LAMP - FIRE & ICE - RED & SILVER



# LIVING LAMP - WHITE RAVE



# LIVING LAMP - PINK RAVE





# LIVING LAMP - AFRICAN SAFARI



# LIVING LAMP - SPORTING FAN



# **LIVING LAMP - PARTY TIME**







The use of this e-catalog is governed by Florida law.



# THE LIVING FLOWER

#### The show

Very entertaining and interactive with the audience, the Living Flower show represents the Beauty of Nature in a human form. The 9 feet tall and 4 feet wide character is all grace, posing for the picture as a spectacular focal point at your event.

#### The costume

The costume is made of 2 parts: The petals and the body (dress). You can choose the color combinat