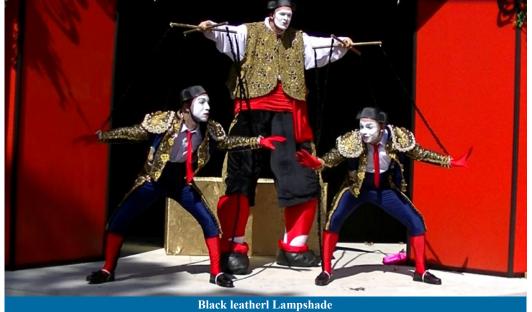

# THE LIVING MARIONETTE **Music & Dance Show**

#### The shows

The Marionette is an upbeat dance and musical show, offering a travel to a beautiful world of happy feelings and connection.

The show is built on a theme, with music, dance and costumes to illustrate this travel through imagination. The Marionette show is composed of 3 performers, two Marionette dancers and one Stilt Walker, who dance and interact to tell a story of happiness.

2<sup>nd</sup> version: **Matador Marionettes** on Spanish music.

3rd version: Gangster Marionettes and policeman on a music reminding of Chicago in the 1920s.

4th version: Russian Marionettes (Kusacks) on Russian music