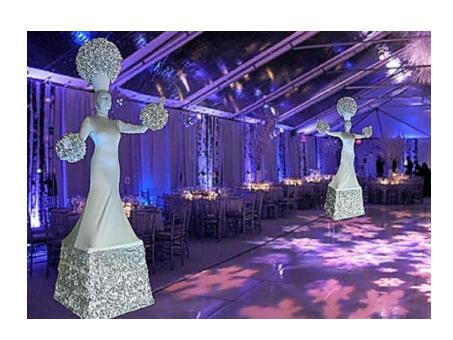

#### The show

Representing the marriage of Nature in a Human form, the Living Topiary is a spectacular 9 feet tall atmosphere act. This interactive entertainment will make an impact on your guests. Its graceful posing will make of your Living Topiary a spectacular focal point at your event.

#### **Description of the act**

The Living Topiary show is an interactive atmosphere act, available in 2 possible formats:

- As a Living Statue
- Choreographed with music The Living Topiary show is a stationary act on pedestal.

#### The costume

The Living Topiary costume is made of 3 parts:

- The dress, with 5 colors options: white, green, gold, silver, or red
- The base, covered with thousands of rose petals of matching color with the dress.
- The floral décor on the headpiece and forearms. Your options are:
  - Roses: White, red, pink, gold, silver, orange, green, purple or fuchsia
  - Boxwood greenery
  - Sunflowers