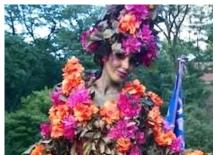

#### THE LIVING TOPIARY

#### The show

Representing the marriage of Nature in a Human form, the Living Topiary is a spectacular 9 feet tall atmosphere act. This interactive entertainment will make an impact on your guests. Its graceful posing will make of your Living Topiary a spectacular focal point at your event.

#### The costume

The Living Topiary costume is made of 3 parts:

- The dress, with 5 colors options: white, green, gold, silver, or red
- The base, covered with thousands of rose petals of matching color with the dress.
- The floral décor on the headpiece and forearms. Your options are:
  - Roses: White, red, pink, gold, silver, orange, green, purple or fuchsia
  - Boxwood greenery
  - Sunflowers