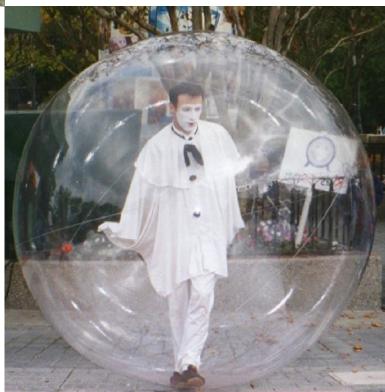

# THE BUBBLE

# **Description of the shows**

The Bubble show is a spectacular atmosphere act for every audience. For the event planner, the Bubble act offers the great advantage of making an artistic statement, and enhancing the theme décor of the party.

#### The costumes

Please select a costume from our existing collection or other costumes from our Living Statue collection. We also create new Bubble costume characters on demand.

On a technical note, the Bubble itself is 6 feet wide. All accesses to the performing area must comply with a 6 feet requirement.

Please contact us to work out a set schedule for your event.

2. LIVING BOUQUET in The Bubble

3. GOLD & SILVER MAGICIAN in The Bubble

4. PIERROT in The Bubble

The use of this e-catalog is governed by Florida law.