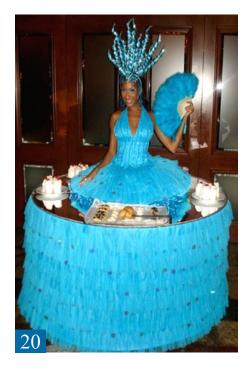

## THE LIVING TABLES

#### The shows

The Living Table is a fun piece of entertainment for cocktail hours and offer an extra touch of class and welcome to your guests. Highlighting the festive atmosphere of your event, the Living Tables enhance your décor with a costume perfectly adapted to the occasion.

#### Scheduling the show

The Living Table is very versatile and adapts perfectly to the format of most cocktail parties. Maximum duration of a set: 30 minutes to 1 hour - Up to 2 sets - 3 hours call time. The Living Tables are 6 feet wide and sturdy

#### LIVING TABLES - Themed Collection