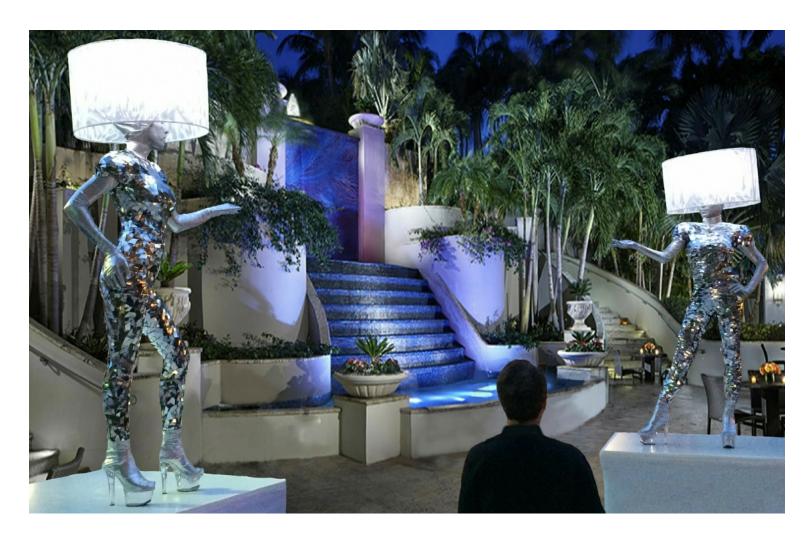

#### THE LIVING LAMP

#### The show

The Living Lamp is a fashionable specialty act, entertaining the audience with a touch of class. Customized to your themed event, the Living Lamp is a great focal point blending perfectly with your decor.

#### **Description of the act**

The show is an interactive with the audience and a great photo opportunity for all.

It can be presented:

- On pedestal, as a living statue or
- Strolling among the audience.

#### The costume

With a wide costume collection, the Living Lamp show is adapted to practically any themed event:

13 costume, 5 lampshade variations and 10 LED light color offer you many Living Lamp options.