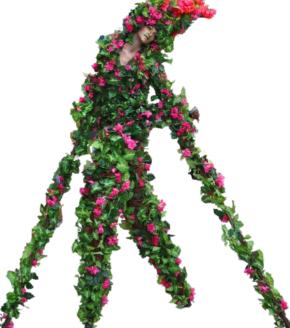

# THE LIVING FLORAL TREE

#### The shows

The Living Floral Tree is a beautiful Stilt Show inspired by Nature. Strolling gracefully among the audience, the Living Floral Tree is captivating with elegance. The Living Floral Tree adapts perfectly to corporate or private functions.

#### The costume

The Living Floral Tree costume allows for flower variations in size and color to perfectly adapt to the theme and colors of your event.

Available flower collection:

- Bougainvillea: pink
- Orchid: white
- Hibiscus: yellow
- Roses: purple, pink, cream
- Birds of paradise
- Silver winterized