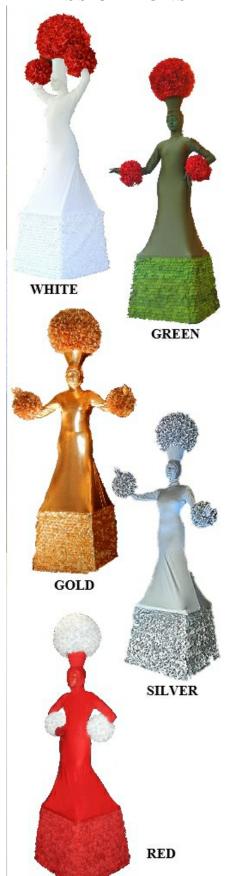

#### The costume

The Living Topiary costume is made of 3 parts:

- The dress, with 5 colors options: white, green, gold, silver, or red
- The base, covered with thousands of rose petals of matching color with the dress.
- The floral décor on the headpiece and forearms. Your options are:
  - Roses: White, red, pink, gold, silver, orange, green, purple or fuchsia
  - Boxwood greenery
  - Sunflowers

#### **DRESS OPTIONS**