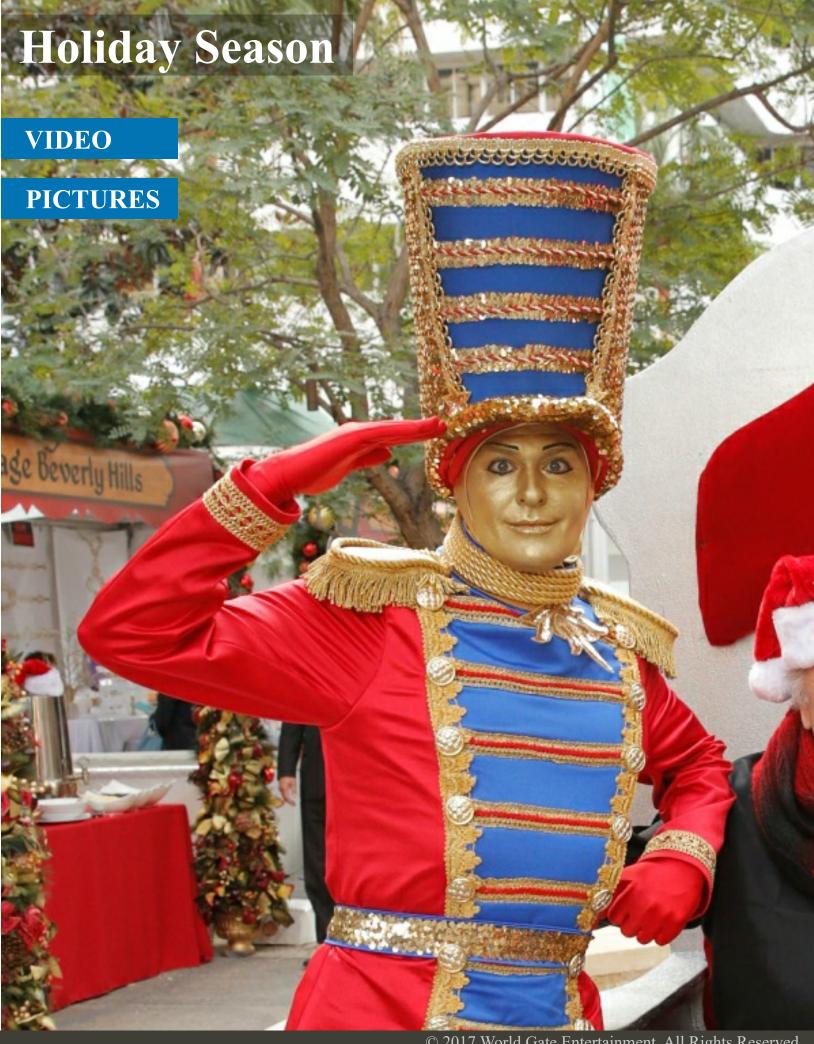

# **HOLIDAY SHOWS**

Living Nutcracker - Living Ornament - Giant Toys - Candy Man

#### The shows

Our Holiday Season live shows are emblematic of the Holiday Season, very entertaining and spectacular to watch. The shows are versatile, perfectly adapted for public or private events, They allow for public interaction.

# **Description of the acts**

Fun and interactive, our Holiday Season live shows illustrate the Holiday Season in the most spectacular fashion:

- THE LIVING NUTCRACKERS are lively and exciting to watch, either standing or strolling among the audience
- The 9 feet tall LIVING ORNAMENTS are sumptuous, a Christmas symbol of art and elegance.
- The 10 feet tall GIANT TOYS, are a plus size stilt show that speaks volume to every audience
- The CANDY MAN & WOMAN LIVING STATUES are incredibly sweet with their gift offering.