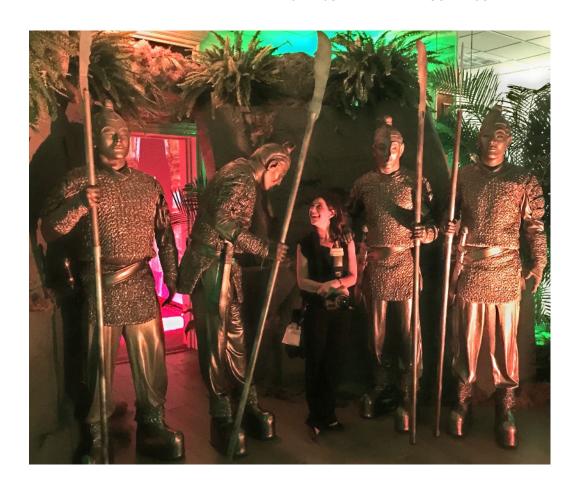

#### LIVING STATUE - MILITARY COLLECTION

CONQUISTADOR

**EXPLORER - COLUMBUS** 

GREEK SOLDIER

ASIAN SOLDIER - TERRACOTTA SOLDIER