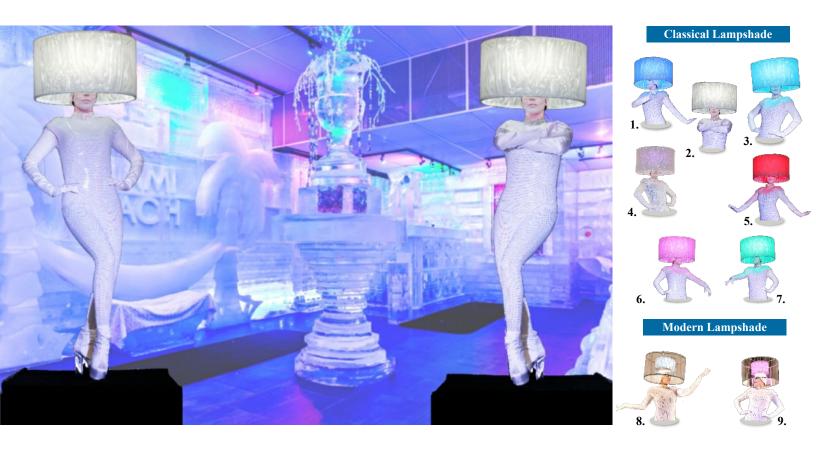

te show per hour for up to 4 hours, with 30 minute breaks between sets. Maximum number of sets: 4.
- Booking two performers or more, gives two options:

Option 1: Making a statement by having all your Living Lamps perform at the same time. They will break at the same time also.

*Option 2:* Offering a continuous exposure of the show for up to 4 hours, by having your performers rotate on set; when one performs, the other breaks.

Please contact us to work out a set schedule for your event.

# Living Lamp collection







# LIVING LAMP - SCULPTED MIRROR





# **LIVING LAMP - PATRIOTIC**



# LIVING LAMP - DOLLAR BILL





# LIVING LAMP - ROYAL SILVER



## LIVING LAMP - ROYAL GOLD



# LIVING LAMP - NATURE GREEN





# LIVING LAMP - FIRE & ICE - RED & SILVER



# LIVING LAMP - WHITE RAVE



# LIVING LAMP - PINK RAVE





# LIVING LAMP - AFRICAN SAFARI



# LIVING LAMP - SPORTING FAN



# **LIVING LAMP - PARTY TIME**







The use of this e-catalog is governed by Florida law.



# THE LIVING FLOWER

#### The show

Very entertaining and interactive with the audience, the Living Flower show represents the Beauty of Nature in a human form. The 9 feet tall and 4 feet wide character is all grace, posing for the picture as a spectacular focal point at your event.

#### The costume

The costume is made of 2 parts: The petals and the body (dress). You can choose the color combination between the two:

- Available flower petal colors: blue, pink, yellow, white and red.
- Available body colors: green, white, gold, silver and red.

The base of the dress is covered with thousands of pe