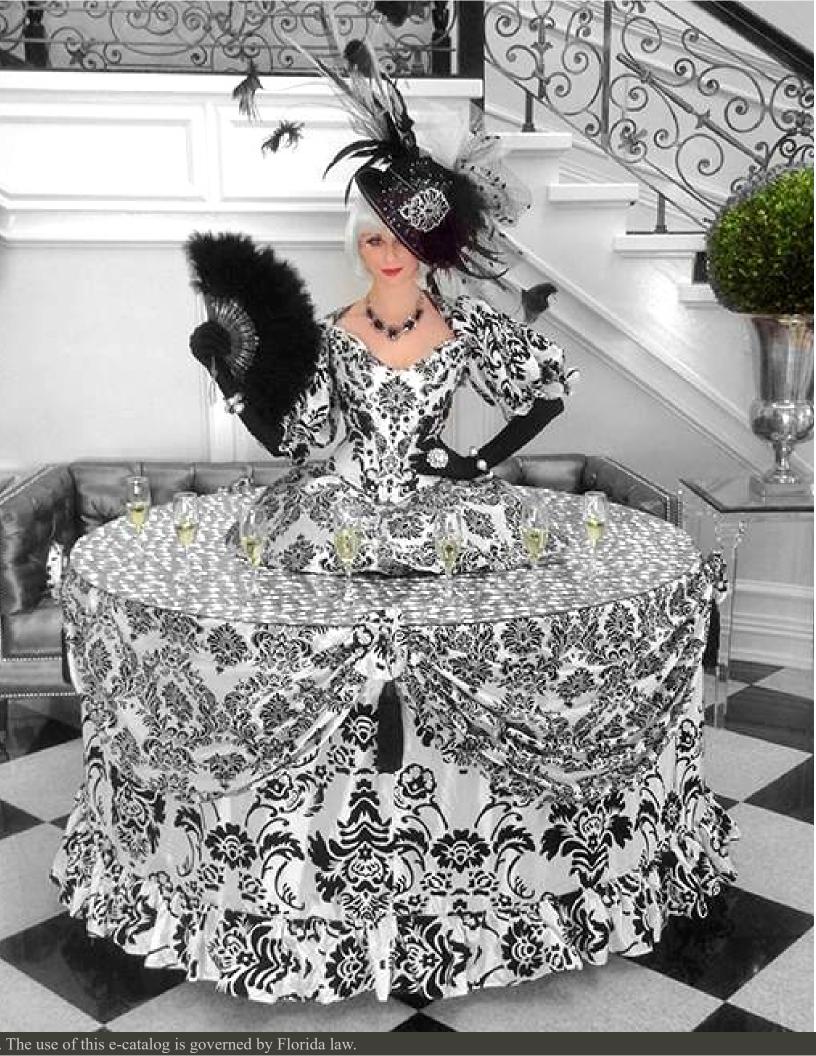

## THE LIVING TABLES

#### The shows

The Living Table is a fun piece of entertainment for cocktail hours and offer an extra touch of class and welcome to your guests. Highlighting the festive atmosphere of your event, the Living Tables enhance your décor with a costume perfectly adapted to the occasion.

#### Scheduling the show

The Living Table is very versatile and adapts perfectly to the format of most cocktail parties. Maximum duration of a set: 30 minutes to 1 hour - Up to 2 sets - 3 hours call time. The Living Tables are 6 feet wide and sturdy