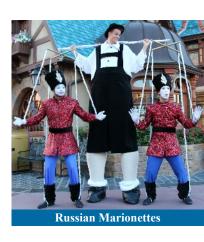

# THE LIVING MARIONETTE **Music & Dance Show**

#### The shows

The Marionette is an upbeat dance and musical show, offering a travel to a beautiful world of happy feelings and connection.

The show is built on a theme, with music, dance and costumes to illustrate this travel through imagination. The Marionette show is composed of 3 performers, two Marionette dancers and one Stilt Walker, who dance and interact to tell a story of happiness.

2<sup>nd</sup> version: **Matador Marionettes** on Spanish music.

3rd version: Gangster Marionettes and policeman on a music reminding of Chicago in the 1920s.

4th version: Russian Marionettes (Kusacks) on Russian music