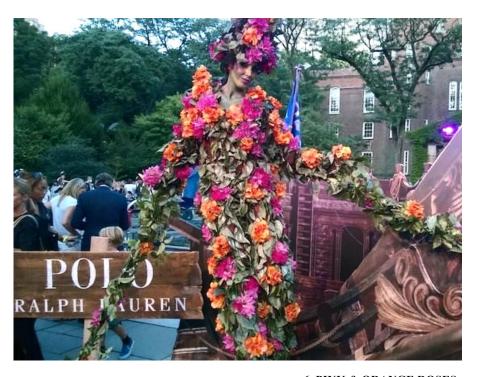

# THE LIVING FLOWER

#### The show

Very entertaining and interactive with the audience, the Living Flower show represents the Beauty of Nature in a human form. The 9 feet tall and 4 feet wide character is all grace, posing for the picture as a spectacular focal point at your event.

#### The costume

The costume is made of 2 parts: The petals and the body (dress). You can choose the color combination between the two:

- Available flower petal colors: blue, pink, yellow, white and red.
- Available body colors: green, white, gold, silver and red.

The base of the dress is covered with thousands of petals of matching color.