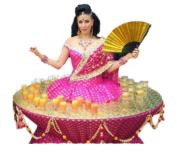

## THE LIVING TABLES

#### The shows

The Living Table is a fun piece of entertainment for cocktail hours and offer an extra touch of class and welcome to your guests. Highlighting the festive atmosphere of your event, the Living Tables enhance your décor with a costume perfectly adapted to the occasion.

#### Scheduling the show

The Living Table is very versatile and adapts perfectly to the format of most cocktail parties. Maximum duration of a set: 30 minutes to 1 hour - Up to 2 sets - 3 hours call time. The Living Tables are 6 feet wide and sturdy