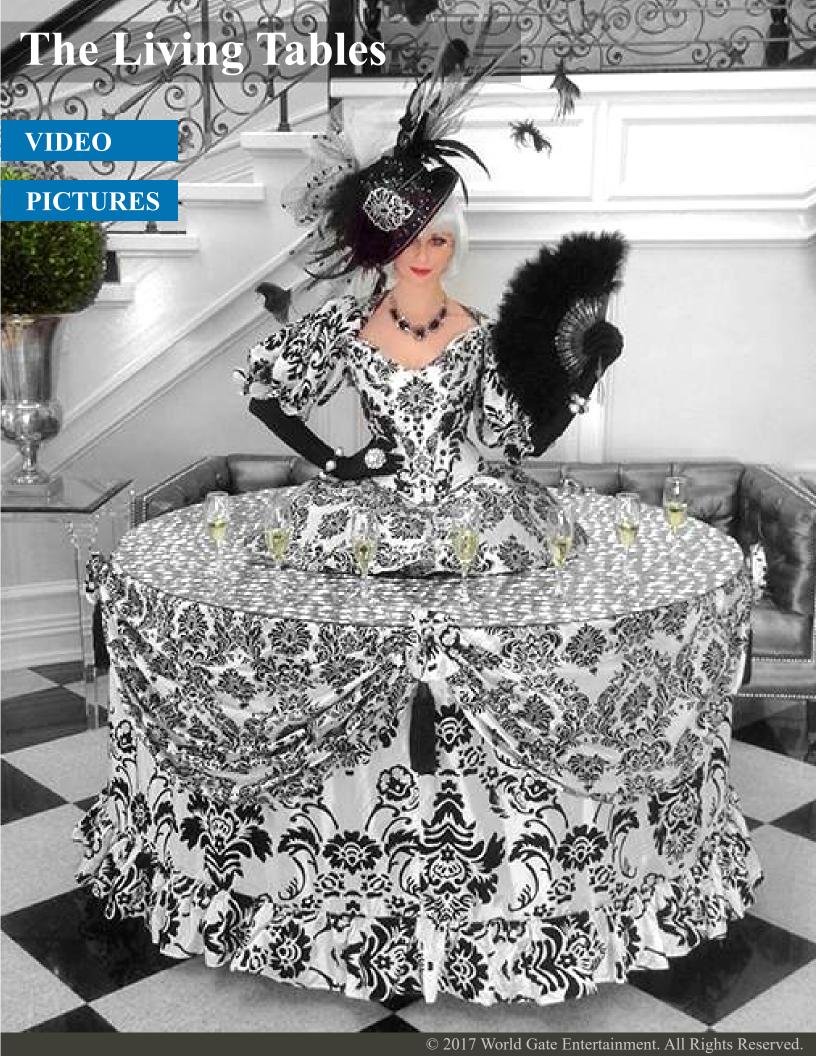

## THE LIVING TABLES

#### The shows

The Living Table is a fun piece of entertainment for cocktail hours and offer an extra touch of class and welcome to your guests. Highlighting the festive atmosphere of your event, the Living Tables enhance your décor with a costume perfectly adapted to the occasion.

#### Scheduling the show

The Living Table is very versatile and adapts perfectly to the format of most cocktail parties. Maximum duration of a set: 30 minutes to 1 hour - Up to 2 sets - 3 hours call time. The Living Tables are 6 feet wide and sturdy