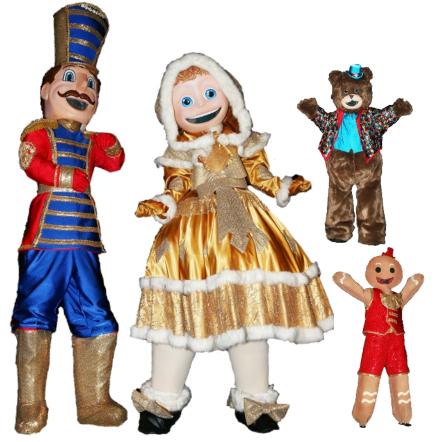

# **HOLIDAY SHOWS**

Living Nutcracker - Living Ornament - Giant Toys - Candy Man

# **Description of the acts**

Fun and interactive, our Holiday Season live shows illustrate the Holiday Season in the most spectacular fashion:

- THE LIVING NUTCRACKERS are lively and exciting to watch, either standing or strolling among the audience
- The 9 feet tall LIVING ORNAMENTS are sumptuous, a Christmas symbol of art and elegance.
- The 10 feet tall GIANT TOYS, are a plus size stilt show that speaks volume to every audience
- The CANDY MAN & WOMAN LIVING STATUES are incredibly sweet with their gift offering.

# **Holiday Show collection**

SAMPLING

**NUTCRACKERS - TOY SOLDIERS** 

GIANT TOYS - 10 feet tall

SILVER CANDY MAN & WOMAN