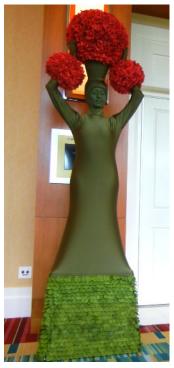

#### THE LIVING TOPIARY

#### The show

Representing the marriage of Nature in a Human form, the Living Topiary is a spectacular 9 feet tall atmosphere act. This interactive entertainment will make an impact on your guests. Its graceful posing will make of your Living Topiary a spectacular focal point at your event.

#### **Description of the act**

The Living Topiary show is an interactive atmosphere act, available in 2 possible formats:

- As a Living Statue
- Choreographed with music The Living Topiary show is a stationary act on pedestal.

#### The costume

The Living Topiary costume is made of 3 parts:

- The dress, with 5 colors options: white, green, gold, silver, or red
- The base, covered with thousands of rose petals of matching color with the dress.
- The floral décor on the headpiece and forearms. Your options are:
  - Roses: White, red, pink, gold, silver, orange, green, purple or fuchsia
  - Boxwood greenery
  - Sunflowers

#### WHITE LIVING TOPIARY

**RED ROSES** 

PINK ROSES

**ORANGE ROSES** 

**PURPLE ROSES** 

**FUCHSIA ROSES** 

**GREEN ROSES** 