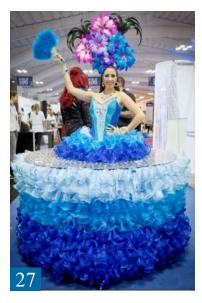

## THE LIVING TABLES

#### The shows

The Living Table is a fun piece of entertainment for cocktail hours and offer an extra touch of class and welcome to your guests. Highlighting the festive atmosphere of your event, the Living Tables enhance your décor with a costume perfectly adapted to the occasion.

#### Scheduling the show

The Living Table is very versatile and adapts perfectly to the format of most cocktail parties. Maximum duration of a set: 30 minutes to 1 hour - Up to 2 sets - 3 hours call time. The Living Tables are 6 feet wide and sturdy

# Living Table collection