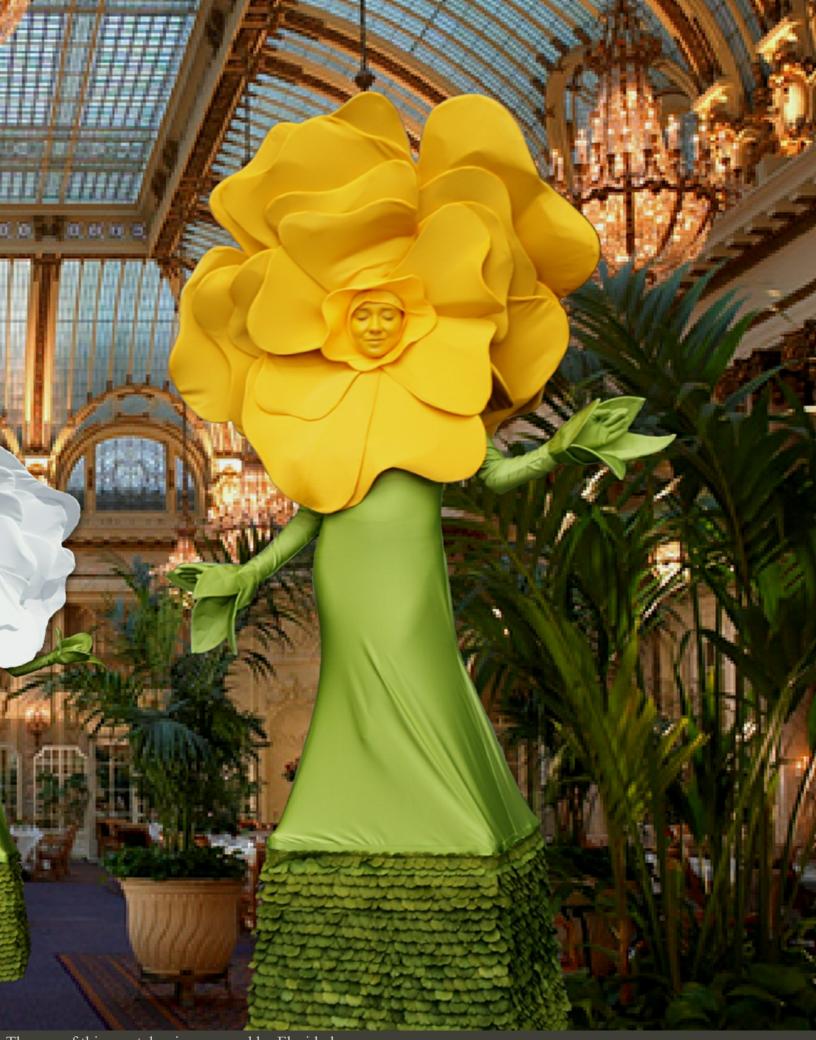

# THE LIVING FLOWER

#### The show

Very entertaining and interactive with the audience, the Living Flower show represents the Beauty of Nature in a human form. The 9 feet tall and 4 feet wide character is all grace, posing for the picture as a spectacular focal point at your event.

#### The costume

The costume is made of 2 parts: The petals and the body (dress). You can choose the color combination between the two:

- Available flower petal colors: blue, pink, yellow, white and red.
- Available body colors: green, white, gold, silver and red.

The base of the dress is covered with thousands of petals of matching color.