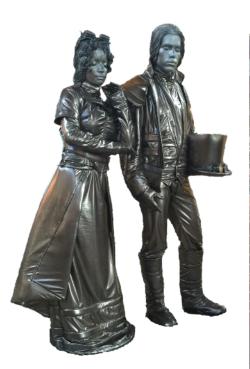

#### LIVING STATUE - STEAM PUNK & TRAVELERS

STEAM PUNK Gunpowder silver

STEAM PUNK Silver