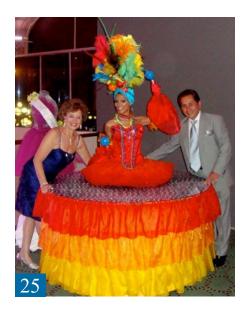

## THE LIVING TABLES

#### The shows

The Living Table is a fun piece of entertainment for cocktail hours and offer an extra touch of class and welcome to your guests. Highlighting the festive atmosphere of your event, the Living Tables enhance your décor with a costume perfectly adapted to the occasion.

#### Scheduling the show

The Living Table is very versatile and adapts perfectly to the format of most cocktail parties. Maximum duration of a set: 30 minutes to 1 hour - Up to 2 sets - 3 hours call time. The Living Tables are 6 feet wide and sturdy

#### LIVING TABLES - Themed Collection