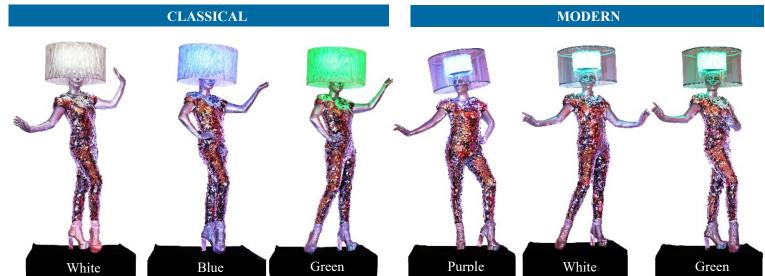

tions.

We also create Living Lamps on demand.

#### Scheduling the show

Scheduling the show at your event is easy. Each presentation, also called a set, has a 30 minute format.

- <u>Booking a single performer</u> allows for one 30 minute show per hour for up to 4 hours, with 30 minute breaks between sets. Maximum number of sets: 4.
- Booking two performers or more, gives two options:

Option 1: Making a statement by having all your Living Lamps perform at the same time. They will break at the same time also.

*Option 2:* Offering a continuous exposure of the show for up to 4 hours, by having your performers rotate on set; when one performs, the other breaks.

Please contact us to work out a set schedule for your event.

# Living Lamp collection







# LIVING LAMP - SCULPTED MIRROR





# **LIVING LAMP - PATRIOTIC**



# LIVING LAMP - DOLLAR BILL





# LIVING LAMP - ROYAL SILVER



## LIVING LAMP - ROYAL GOLD



# LIVING LAMP - NATURE GREEN





# LIVING LAMP - FIRE & ICE - RED & SILVER



# LIVING LAMP - WHITE RAVE



# LIVING LAMP - PINK RAVE





# LIVING LAMP - AFRICAN SAFARI



# LIVING LAMP - SPORTING FAN



# **LIVING LAMP - PARTY TIME**







The use of this e-catalog is governed by Florida law.



# THE LIVING FLOWER

#### The show

Very entertaining and interactive with the audience, the Living Flower show represents the Beauty of Nature in a human form. The 9 feet tall and 4 feet wide character is all grace, posing for the picture as a spectacular focal point at your event.

#### The costume

The costume is made of 2 parts: The petals and the body (dress).