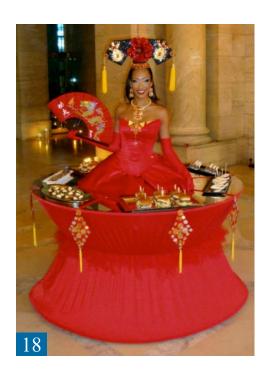

## THE LIVING TABLES

#### The shows

The Living Table is a fun piece of entertainment for cocktail hours and offer an extra touch of class and welcome to your guests. Highlighting the festive atmosphere of your event, the Living Tables enhance your décor with a costume perfectly adapted to the occasion.

#### Scheduling the show

The Living Table is very versatile and adapts perfectly to the format of most cocktail parties. Maximum duration of a set: 30 minutes to 1 hour - Up to 2 sets - 3 hours call time. The Living Tables are 6 feet wide and sturdy

# Living Table collection

#### **LIVING TABLES - Classical Collection**