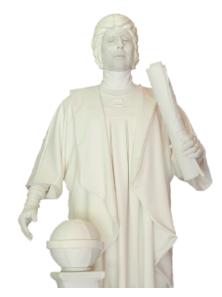

#### THE LIVING TOPIARY

#### The show

Representing the marriage of Nature in a Human form, the Living Topiary is a spectacular 9 feet tall atmosphere act. This interactive entertainment will make an impact on your guests. Its graceful posing will make of your Living Topiary a spectacular focal point at your event.

#### **Description of the act**

The Living Topiary show is an interactive atmosphere act, available in 2 possible formats:

- As a Living Statue
- Choreographed with music The Living Topiary show is a stationary act on pedestal.

#### The costume

The Living Topiary costume is made of 3 parts:

- The dress, with 5 colors options: white, green, gold, silver, or red
- The base, covered with thousands of rose petals of matching color with the dress.
- The floral décor on the headpiece and forearms. Your options are:
  - Roses: White, red, pink, gold, silver, orange, green, purple or fuchsia
  - Boxwood greenery
  - Sunflowers