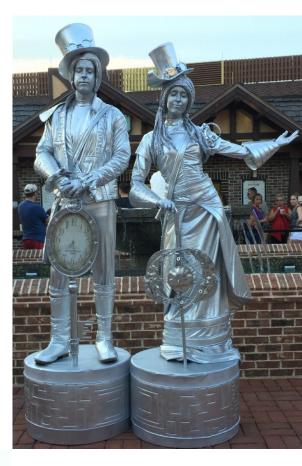

#### LIVING STATUE - STEAM PUNK & TRAVELERS

STEAM PUNK Gunpowder silver

STEAM PUNK Silver