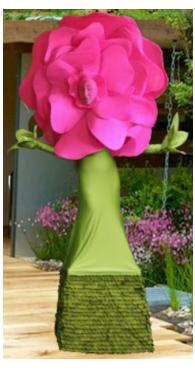

# THE LIVING FLOWER

#### The show

Very entertaining and interactive with the audience, the Living Flower show represents the Beauty of Nature in a human form. The 9 feet tall and 4 feet wide character is all grace, posing for the picture as a spectacular focal point at your event.

#### The costume

The costume is made of 2 parts: The petals and the body (dress). You can choose the color combination between the two:

- Available flower petal colors: blue, pink, yellow, white and red.
- Available body colors: green, white, gold, silver and red.

The base of the dress is covered with thousands of petals of matching color.

# GREEN LIVING FLOWER

BLUE PINK YELLOW

RED WHITE