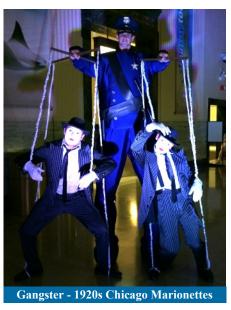

# THE LIVING MARIONETTE **Music & Dance Show**

#### The shows

The Marionette is an upbeat dance and musical show, offering a travel to a beautiful world of happy feelings and connection.

The show is built on a theme, with music, dance and costumes to illustrate this travel through imagination. The Marionette show is composed of 3 performers, two Marionette dancers and one Stilt Walker, who dance and interact to tell a story of happiness.

#### **Description of the act**

The Marionette show presents the unique advantage of being adaptable to any particular theme event.

We currently offer 3 possible versions of the show:

1<sup>st</sup> version: **Mexican Marionettes** (like Cinqo de Mayo) on Mexican music.

2<sup>nd</sup> version: **Matador Marionettes** on Spanish music.

3rd version: Gangster Marionettes and policeman on a music reminding of Chicago in the 1920s.

4th version: Russian Marionettes (Kusacks) on Russian music