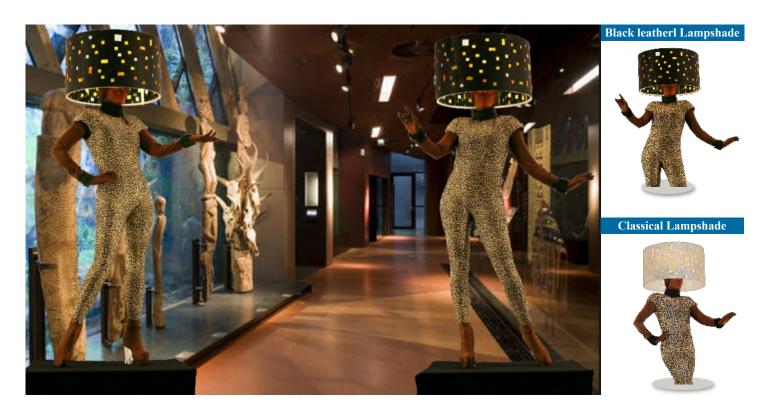

#### THE LIVING LAMP

#### The show

The Living Lamp is a fashionable specialty act, entertaining the audience with a touch of class. Customized to your themed event, the Living Lamp is a great focal point blending perfectly with your decor.

#### **Description of the act**

The show is an interactive with the audience and a great photo opportunity for all.

It can be presented:

- On pedestal, as a living statue or
- Strolling among the audience.

#### The costume

With a wide costume collection, the Living Lamp show is adapted to practically any themed event:

13 costume, 5 lampshade variations and 10 LED light color offer you many Living Lamp options.

We also create Living Lamps on demand.