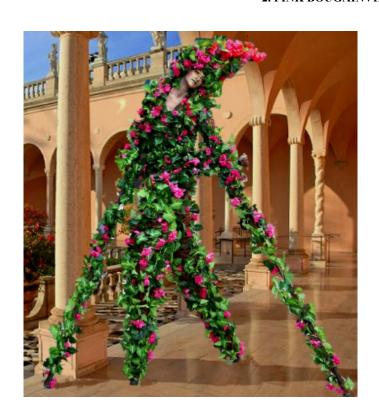

# THE LIVING FLORAL TREE

#### The shows

The Living Floral Tree is a beautiful Stilt Show inspired by Nature. Strolling gracefully among the audience, the Living Floral Tree is captivating with elegance. The Living Floral Tree adapts perfectly to corporate or private functions.

#### The costume

The Living Floral Tree costume allows for flower variations in size and color to perfectly adapt to the theme and colors of your event.

Available flower collection:

- Bougainvillea: pink
- Orchid: white
- Hibiscus: yellow
- Roses: purple, pink, cream
- Birds of paradise
- Silver winterized

# Living Floral Tree collection

**ORCHID** 

BOUGAINVILLEA

**HIBISCUS** 

**ROSES** 