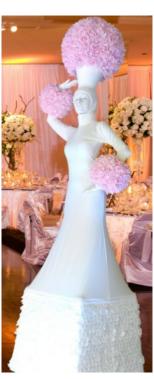

the show at your event is easy. Each presentation, also called a set, has a 30 minute format.

- <u>Booking a single performer</u> allows for one 30 minute show per hour for up to 4 hours, with 30 minute breaks between sets. Maximum number of sets: 4.
- <u>Booking two performers or more</u>, gives two options:

Option 1: Making a statement by having all your Living Topiaries perform at the same time. They will break at the same time also.

Option 2: Offering a continuous exposure of the show for up to 4 hours, by having your performers rotate on set; when one performs, the other breaks.

Please contact us to work out a set schedule for your event.

### Living Topiary collection

#### **DRESS OPTIONS**



#### FLOWER OPTIONS



#### WHITE ILLUMINATIONS







#### WHITE LIVING TOPIARY







**RED ROSES** 

PINK ROSES



**ORANGE ROSES** 



**PURPLE ROSES** 



**FUCHSIA ROSES** 



**GREEN ROSES** 

#### **GOLD LIVING TOPIARY**





GOLD ROSES RED ROSE

#### SILVER LIVING TOPIARY







#### WHITE LIVING TOPIARY











BOXWOOD RED ROSES

SUNFLOWER

PURPLE ROSES

#### **RED LIVING TOPIARY**









WHITE ROSES

# The Living Statues **VIDEO PICTURES** © 2017 World Gate Entertainment. All Rights Reserved.





#### THE LIVING STATUES

#### The show

The Living Statue show is a 5-star specialty act, perfectly tailored for theme events. Our vast collection let you choose a Living Statue that will entertain your guests and enhance your décor to become a spectacular focal point.

#### **Description of the act**

The Living Statue show is an interactive atmosphere act. The sh