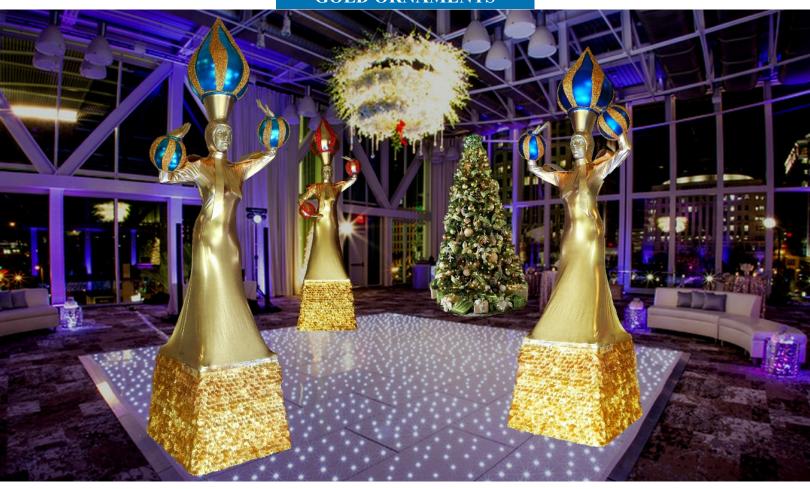

2: Offering a continuous exposure of the show for up to 4 hours, by having your performers rotate on set; when one performs, the other breaks. For events that require longer sets, a performer can provide up 3 sets of 40 minutes instead of 4 sets of 30 minutes.

Please contact us to work out a set schedule for your event.

# **Holiday Show collection**

SAMPLING





**NUTCRACKERS - TOY SOLDIERS** 



GIANT TOYS - 10 feet tall



SILVER CANDY MAN & WOMAN



# THE LIVING NUTCRACKER... A TOY SOLDIER

1. RED & GOLD NUTCRACKER





2. BLUE & SILVER NUTCRACKER



3. WHITE & SILVER NUTCRACKER





# THE GIANT TOYS - Stilt Show



1. GIANT DOLL



1. GIANT GINGERBREAD MAN



2. GIANT NUTCRACKER



1. GIANT BEAR



# THE CHRISTMAS ORNAMENT COLLECTION



## **ORNAMENT OPTIONS**



# GOLD ORNAMENTS



# **ORNAMENT OPTIONS**





# THE CHRISTMAS ORNAMENT COLLECTION



# 1. 3. 5. 7.



# SILVER ORNAMENTS



# **ORNAMENT OPTIONS**









# THE LIVING WALL

# **Description of the shows**

The Living Wall is an interactive atmosphere act combining branding solutions with a spectacular entertainment. It offers a creative alternative to the famous red carpet "Stop and Repeat", with a live 3-dimensional effect.

The Living Wall creates the spectacular illusion of a live character coming out of the background wall. Standing as a Living Statue, the performer interacts with the audience for a great photo opportunity.

# The costumes

Booking 4 weeks minimum prior to the event to allow for production.

The logo to be used for the printed fabric is to be provided by the client upon booking.

The