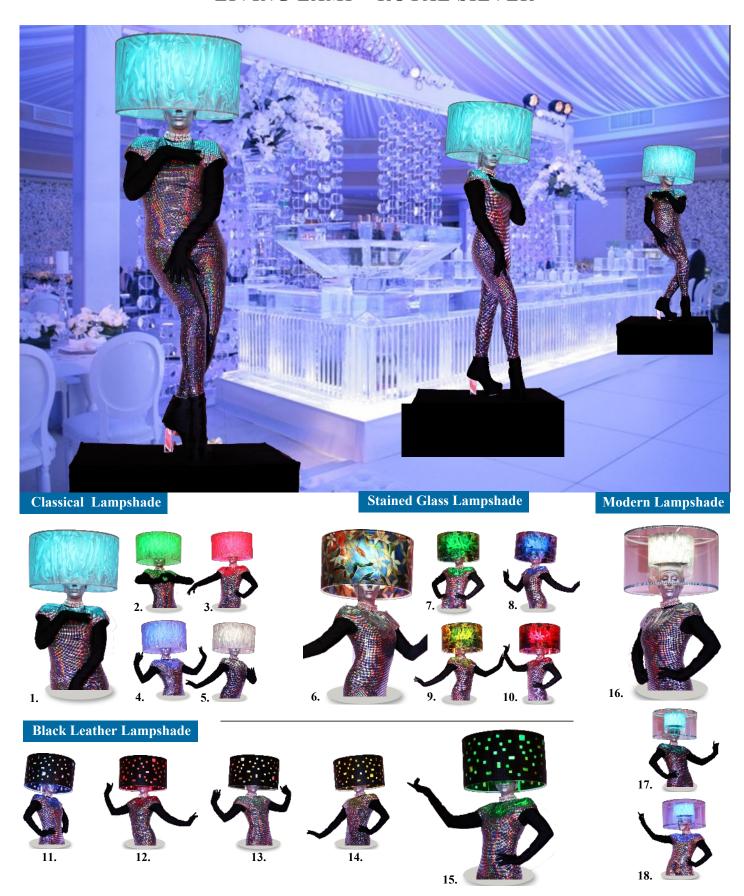

#### THE LIVING LAMP

#### The show

The Living Lamp is a fashionable specialty act, entertaining the audience with a touch of class. Customized to your themed event, the Living Lamp is a great focal point blending perfectly with your decor.

#### **Description of the act**

The show is an interactive with the audience and a great photo opportunity for all.

It can be presented:

- On pedestal, as a living statue or
- Strolling among the audience.

#### The costume

With a wide costume collection, the Living Lamp show is adapted to practically any themed event:

13 costume, 5 lampshade variations and 10 LED light color offer you many Living Lamp options.

# Living Lamp collection