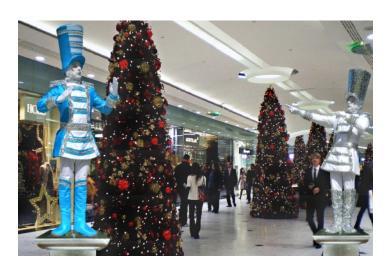

# THE LIVING NUTCRACKER... A TOY SOLDIER

1. RED & GOLD NUTCRACKER

2. BLUE & SILVER NUTCRACKER

3. WHITE & SILVER NUTCRACKER