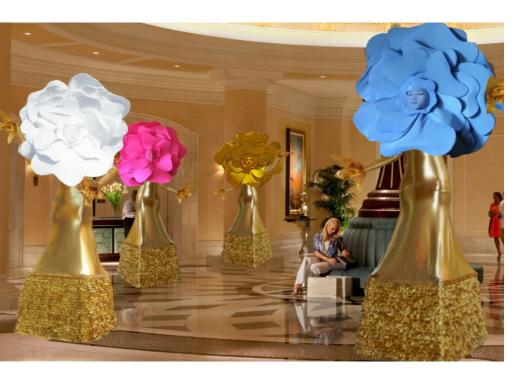

# THE LIVING FLORAL TREE

#### The shows

The Living Floral Tree is a beautiful Stilt Show inspired by Nature. Strolling gracefully among the audience, the Living Floral Tree is captivating with elegance. The Living Floral Tree adapts perfectly to corporate or private functions.

#### The costume

The Living Floral Tree costume allows for flower variations in size and color to perfectly adapt to the theme and colors of your event.

Available flower collection:

- Bougainvillea: pink
- Orchid: white
- Hibiscus: yellow
- Roses: purple, pink, cream
- Birds of paradise
- Silver winterized

# Living Floral Tree collection

**ORCHID** 

BOUGAINVILLEA

**HIBISCUS** 

**ROSES** 