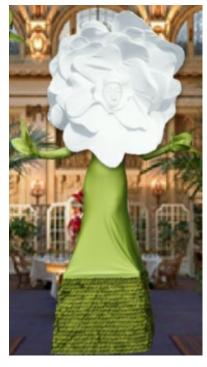

# THE LIVING FLORAL TREE

#### The shows

The Living Floral Tree is a beautiful Stilt Show inspired by Nature. Strolling gracefully among the audience, the Living Floral Tree is captivating with elegance. The Living Floral Tree adapts perfectly to corporate or private functions.

#### The costume

The Living Floral Tree costume allows for flower variations in size and color to perfectly adapt to the theme and colors of your event.

Available flower collection:

- Bougainvillea: pink
- Orchid: white
- Hibiscus: yellow
- Roses: purple, pink, cream
- Birds of paradise
- Silver winterized