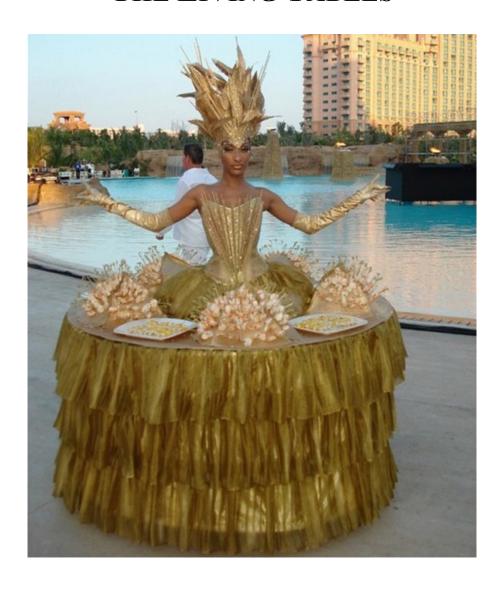

## THE LIVING TABLES

#### The shows

The Living Table is a fun piece of entertainment for cocktail hours and offer an extra touch of class and welcome to your guests. Highlighting the festive atmosphere of your event, the Living Tables enhance your décor with a costume perfectly adapted to the occasion.

#### Scheduling the show

The Living Table is very versatile and adapts perfectly to the format of most cocktail parties. Maximum duration of a set: 30 minutes to 1 hour - Up to 2 sets - 3 hours call time. The Living Tables are 6 feet wide and sturdy