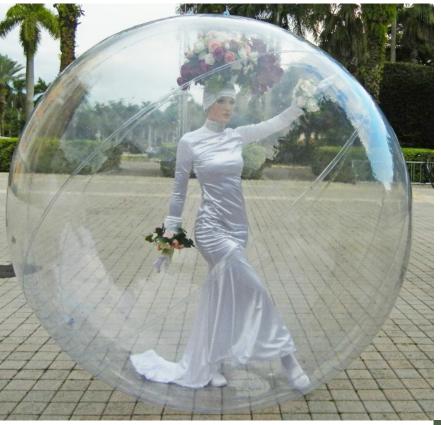

# THE BUBBLE

# **Description of the shows**

The Bubble show is a spectacular atmosphere act for every audience. For the event planner, the Bubble act offers the great advantage of making an artistic statement, and enhancing the theme décor of the party.

#### The costumes

Please select a costume from our existing collection or other costumes from our Living Statue collection. We also create new Bubble costume characters on demand.

On a technical note, the Bubble itself is 6 feet wide. All accesses to the performing area must comply with a 6 feet requirement.