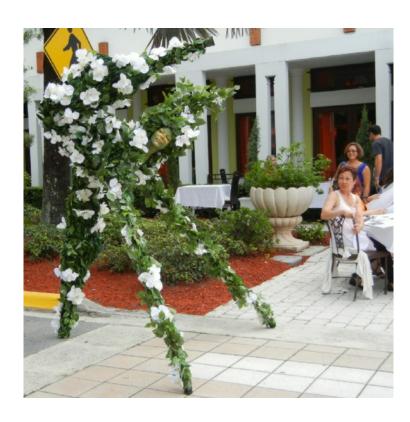

# THE LIVING FLORAL TREE

#### The shows

The Living Floral Tree is a beautiful Stilt Show inspired by Nature. Strolling gracefully among the audience, the Living Floral Tree is captivating with elegance. The Living Floral Tree adapts perfectly to corporate or private functions.

#### The costume

The Living Floral Tree costume allows for flower variations in size and color to perfectly adapt to the theme and colors of your event.

Available flower collection:

- Bougainvillea: pink
- Orchid: white
- Hibiscus: yellow
- Roses: purple, pink, cream
- Birds of paradise
- Silver winterized

# Living Floral Tree collection

**ORCHID** 

BOUGAINVILLEA

**HIBISCUS** 

**ROSES** 