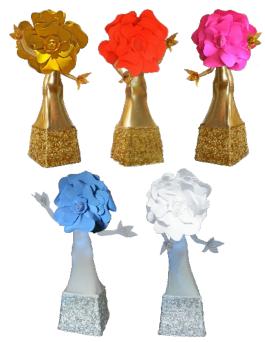

#### The costume

The costume is made of 2 parts: The petals and the body (dress). You can choose the color combination between the two:

- Available flower petal colors: blue, pink, yellow, white and red.
- Available body colors: green, white, gold, silver and red.

The base of the dress is covered with thousands of petals of matching color.

# GREEN LIVING FLOWER

BLUE PINK YELLOW

RED WHITE

# WHITE LIVING FLOWERS

# GOLD & SILVER LIVING FLOWERS

The use of this e-catalog is governed by Florida law.