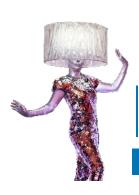

# THE LIVING FLOWER

#### The show

Very entertaining and interactive with the audience, the Living Flower show represents the Beauty of Nature in a human form. The 9 feet tall and 4 feet wide character is all grace, posing for the picture as a spectacular focal point at your event.

#### The costume

The costume is made of 2 parts: The petals and the body (dress). You can choose the color combination between the two:

- Available flower petal colors: blue, pink, yellow, white and red.
- Available body colors: green, white, gold, silver and red.