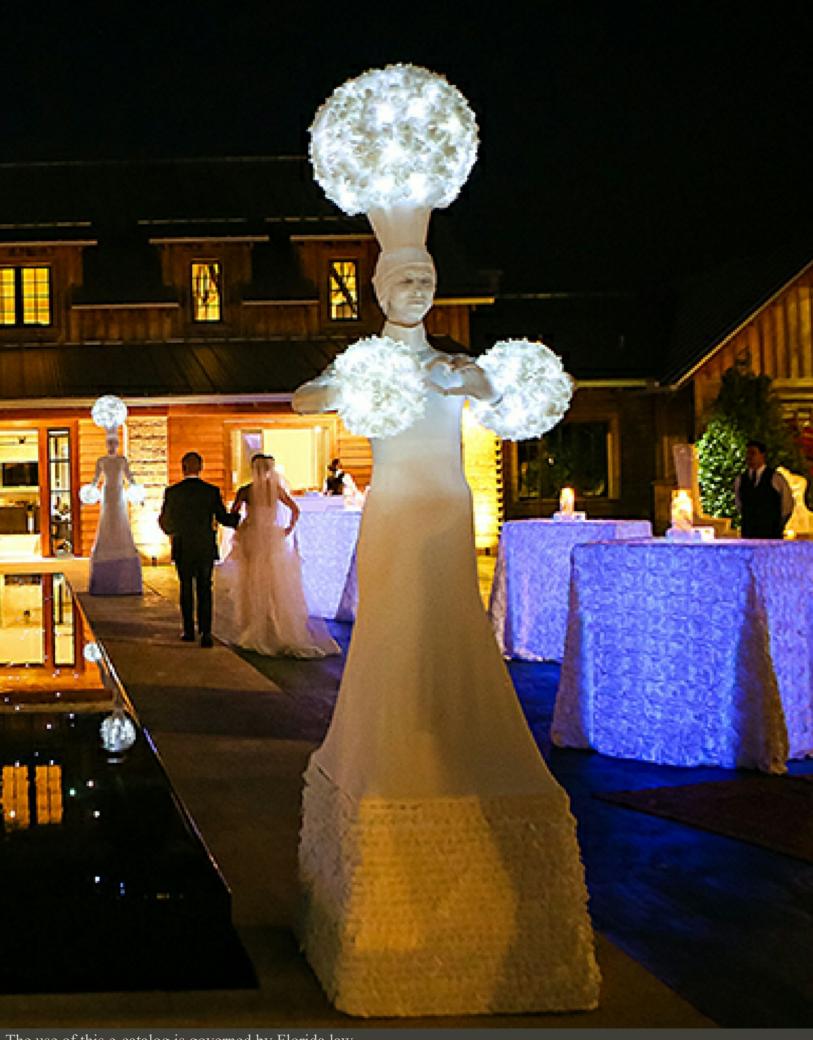

#### THE LIVING TOPIARY

#### The show

Representing the marriage of Nature in a Human form, the Living Topiary is a spectacular 9 feet tall atmosphere act. This interactive entertainment will make an impact on your guests. Its graceful posing will make of your Living Topiary a spectacular focal point at your event.

#### **Description of the act**

The Living Topiary show is an interactive atmosphere act, available in 2 possible formats:

- As a Living Statue
- Choreographed with music The Living Topiary show is a stationary act on pedestal.