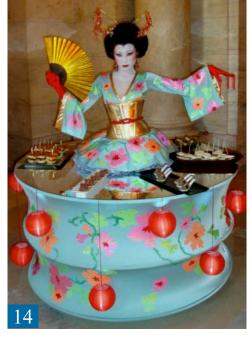

## THE LIVING TABLES

#### The shows

The Living Table is a fun piece of entertainment for cocktail hours and offer an extra touch of class and welcome to your guests. Highlighting the festive atmosphere of your event, the Living Tables enhance your décor with a costume perfectly adapted to the occasion.

#### Scheduling the show

The Living Table is very versatile and adapts perfectly to the format of most cocktail parties. Maximum duration of a set: 30 minutes to 1 hour - Up to 2 sets - 3 hours call time. The Living Tables are 6 feet wide and sturdy

# Living Table collection

#### LIVING TABLES - Themed Collection