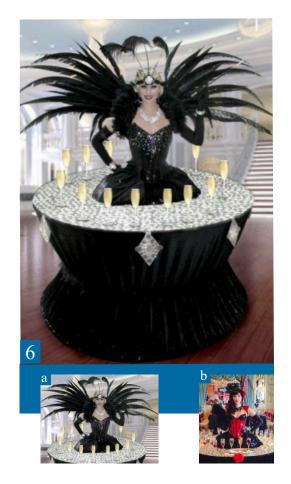

## THE LIVING TABLES

#### The shows

The Living Table is a fun piece of entertainment for cocktail hours and offer an extra touch of class and welcome to your guests. Highlighting the festive atmosphere of your event, the Living Tables enhance your décor with a costume perfectly adapted to the occasion.

#### Scheduling the show

The Living Table is very versatile and adapts perfectly to the format of most cocktail parties. Maximum duration of a set: 30 minutes to 1 hour - Up to 2 sets - 3 hours call time. The Living Tables are 6 feet wide and sturdy

# Living Table collection

#### **CLASSICAL TABLES**

#### **LIVING TABLES - Classical Collection**