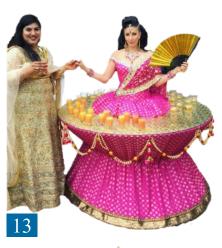

## THE LIVING TABLES

#### The shows

The Living Table is a fun piece of entertainment for cocktail hours and offer an extra touch of class and welcome to your guests. Highlighting the festive atmosphere of your event, the Living Tables enhance your décor with a costume perfectly adapted to the occasion.

#### Scheduling the show

The Living Table is very versatile and adapts perfectly to the format of most cocktail parties. Maximum duration of a set: 30 minutes to 1 hour - Up to 2 sets - 3 hours call time. The Living Tables are 6 feet wide and sturdy

# Living Table collection

#### **LIVING TABLES - Classical Collection**