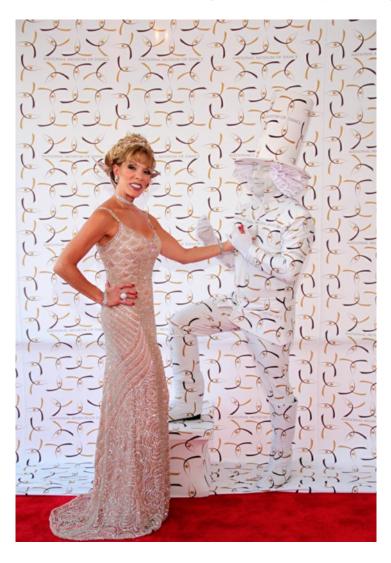

# THE LIVING FLORAL TREE

#### The shows

The Living Floral Tree is a beautiful Stilt Show inspired by Nature. Strolling gracefully among the audience, the Living Floral Tree is captivating with elegance. The Living Floral Tree adapts perfectly to corporate or private functions.

#### The costume

The Living Floral Tree costume allows for flower variations in size and color to perfectly adapt to the theme and colors of your event.

Available flower collection:

- Bougainvillea: pink
- Orchid: white
- Hibiscus: yellow
- Roses: purple, pink, cream
- Birds of paradise
- Silver winterized