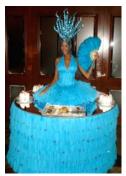

## THE LIVING TABLES

#### The shows

The Living Table is a fun piece of entertainment for cocktail hours and offer an extra touch of class and welcome to your guests. Highlighting the festive atmosphere of your event, the Living Tables enhance your décor with a costume perfectly adapted to the occasion.

#### Scheduling the show

The Living Table is very versatile and adapts perfectly to the format of most cocktail parties. Maximum duration of a set: 30 minutes to 1 hour - Up to 2 sets - 3 hours call time. The Living Tables are 6 feet wide and sturdy

# Living Table collection