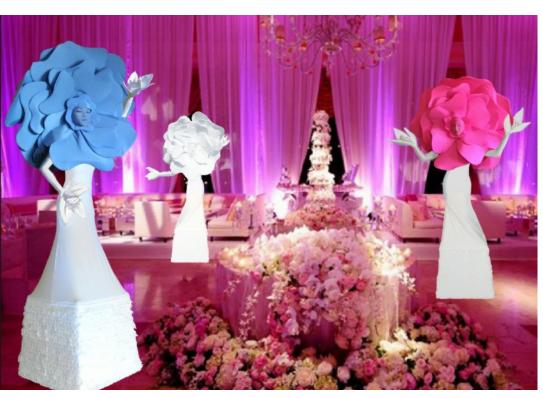

# THE LIVING FLORAL TREE

#### The shows

The Living Floral Tree is a beautiful Stilt Show inspired by Nature. Strolling gracefully among the audience, the Living Floral Tree is captivating with elegance. The Living Floral Tree adapts perfectly to corporate or private functions.

#### The costume

The Living Floral Tree costume allows for flower variations in size and color to perfectly adapt to the theme and colors of your event.

Available flower collection:

- Bougainvillea: pink
- Orchid: white
- Hibiscus: yellow
- Roses: purple, pink, cream
- Birds of paradise
- Silver winterized

# Living Floral Tree collection

**ORCHID** 

BOUGAINVILLEA

**HIBISCUS** 

**ROSES** 