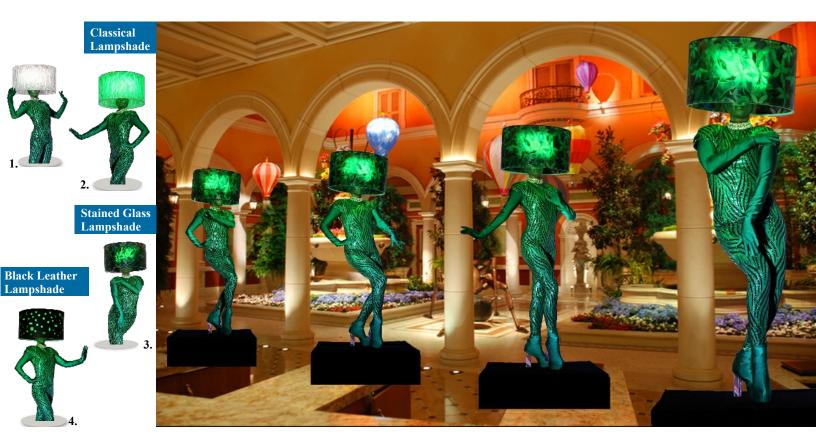

30 minute format.

- <u>Booking a single performer</u> allows for one 30 minute show per hour for up to 4 hours, with 30 minute breaks between sets. Maximum number of sets: 4.
- Booking two performers or more, gives two options:

Option 1: Making a statement by having all your Living Lamps perform at the same time. They will break at the same time also.

*Option 2:* Offering a continuous exposure of the show for up to 4 hours, by having your performers rotate on set; when one performs, the other breaks.

Please contact us to work out a set schedule for your event.

# Living Lamp collection







# LIVING LAMP - SCULPTED MIRROR





# **LIVING LAMP - PATRIOTIC**



# LIVING LAMP - DOLLAR BILL





# LIVING LAMP - ROYAL SILVER



## LIVING LAMP - ROYAL GOLD



# LIVING LAMP - NATURE GREEN





# LIVING LAMP - FIRE & ICE - RED & SILVER



# LIVING LAMP - WHITE RAVE



# LIVING LAMP - PINK RAVE





# LIVING LAMP - AFRICAN SAFARI



# LIVING LAMP - SPORTING FAN



# **LIVING LAMP - PARTY TIME**







The use of this e-catalog is governed by Florida law.



# THE LIVING FLOWER

#### The show

Very entertaining and interactive with the audience, the Living Flower show represents the Beauty of Nature in a human form. The 9 feet tall and 4 feet wide character is all grace, posing for the picture as a spectacular focal point at your event.

#### The costume

The costume is made of 2 parts: The petals and the body (dress). You can choose the color combination between the two:

- Available flower petal colors: blue, pink, yellow, white and red.
- Available body colors: green, white,