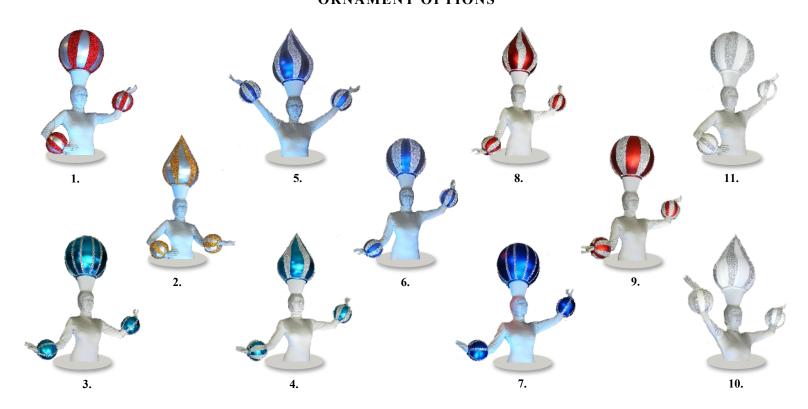

er breaks. For events that require longer sets, a performer can provide up 3 sets of 40 minutes instead of 4 sets of 30 minutes.

Please contact us to work out a set schedule for your event.

# **Holiday Show collection**

SAMPLING





**NUTCRACKERS - TOY SOLDIERS** 



GIANT TOYS - 10 feet tall



SILVER CANDY MAN & WOMAN



# THE LIVING NUTCRACKER... A TOY SOLDIER

1. RED & GOLD NUTCRACKER





2. BLUE & SILVER NUTCRACKER



3. WHITE & SILVER NUTCRACKER





# THE GIANT TOYS - Stilt Show



1. GIANT DOLL



1. GIANT GINGERBREAD MAN



2. GIANT NUTCRACKER



1. GIANT BEAR



# THE CHRISTMAS ORNAMENT COLLECTION



## **ORNAMENT OPTIONS**



# GOLD ORNAMENTS



# **ORNAMENT OPTIONS**





# THE CHRISTMAS ORNAMENT COLLECTION



# 1. 3. 5. 7.



# SILVER ORNAMENTS



# **ORNAMENT OPTIONS**









# THE LIVING WALL

# **Description of the shows**

The Living Wall is an interactive atmosphere act combining branding solutions with a spectacular entertainment. It offers a creative alternative to the famous red carpet "Stop and Repeat", with a live 3-dimensional effect.

The Living Wall creates the spectacular illusion of a live character coming out of the background wall. Standing as a Living Statue, the performer interacts with the audience for a great photo opportunity.

# The costumes

Booking 4 weeks minimum prior to the event to allow for production.

The logo to be used for the printed fabric is to be provided by the client upon booking.

The Living Wall is made of 2 parts:

- A 10'x10' "stop and repeat" backdrop.
- A performer's costume made of the same fabric.

# Schedu