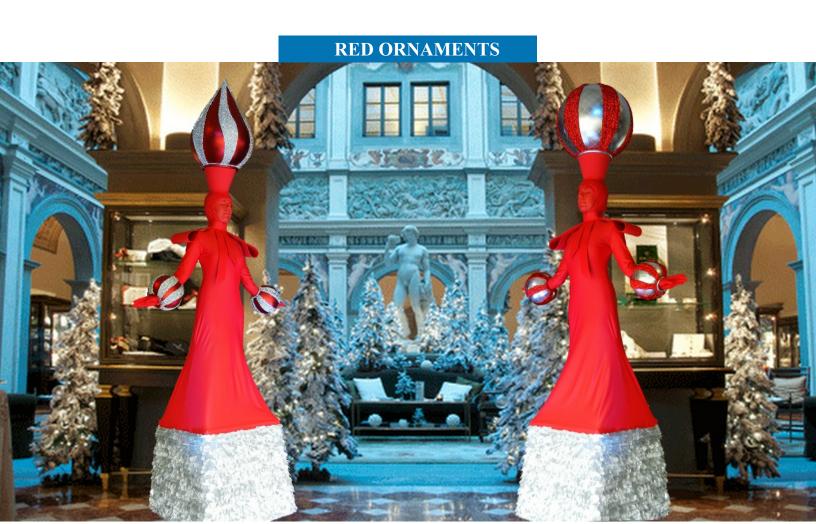

having your performers rotate on set; when one performs, the other breaks. For events that require longer sets, a performer can provide up 3 sets of 40 minutes instead of 4 sets of 30 minutes.

Please contact us to work out a set schedule for your event.

# **Holiday Show collection**

SAMPLING





**NUTCRACKERS - TOY SOLDIERS** 



GIANT TOYS - 10 feet tall



SILVER CANDY MAN & WOMAN



# THE LIVING NUTCRACKER... A TOY SOLDIER

1. RED & GOLD NUTCRACKER





2. BLUE & SILVER NUTCRACKER



3. WHITE & SILVER NUTCRACKER





# THE GIANT TOYS - Stilt Show



1. GIANT DOLL



1. GIANT GINGERBREAD MAN



2. GIANT NUTCRACKER



1. GIANT BEAR



# THE CHRISTMAS ORNAMENT COLLECTION



## **ORNAMENT OPTIONS**



# GOLD ORNAMENTS



# **ORNAMENT OPTIONS**





# THE CHRISTMAS ORNAMENT COLLECTION



# 1. 3. 5. 7.



# SILVER ORNAMENTS



# **ORNAMENT OPTIONS**









# THE LIVING WALL

# **Description of the shows**

The Living Wall is an interactive atmosphere act combining branding solutions with a spectacular entertainment. It offers a creative alternative to the famous red carpet "Stop and Repeat", with a live 3-dimensional effect.

The Living Wall creates the spectacular illusion of a live character coming out of the background wall. Standing as a Living Statue, the performer interacts with the audience for a great photo opportunity.

# The costumes

Booking 4 weeks minimum prior to the event to allow for production.

The logo to be used for the printed fabric is to be provided by the client upon booking.

The Living Wall is made of 2 parts:

- A 10'x10' "stop and repeat" bac