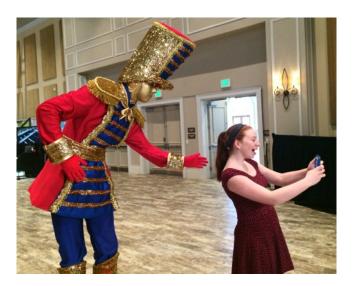

# THE LIVING NUTCRACKER... A TOY SOLDIER

1. RED & GOLD NUTCRACKER

2. BLUE & SILVER NUTCRACKER

3. WHITE & SILVER NUTCRACKER