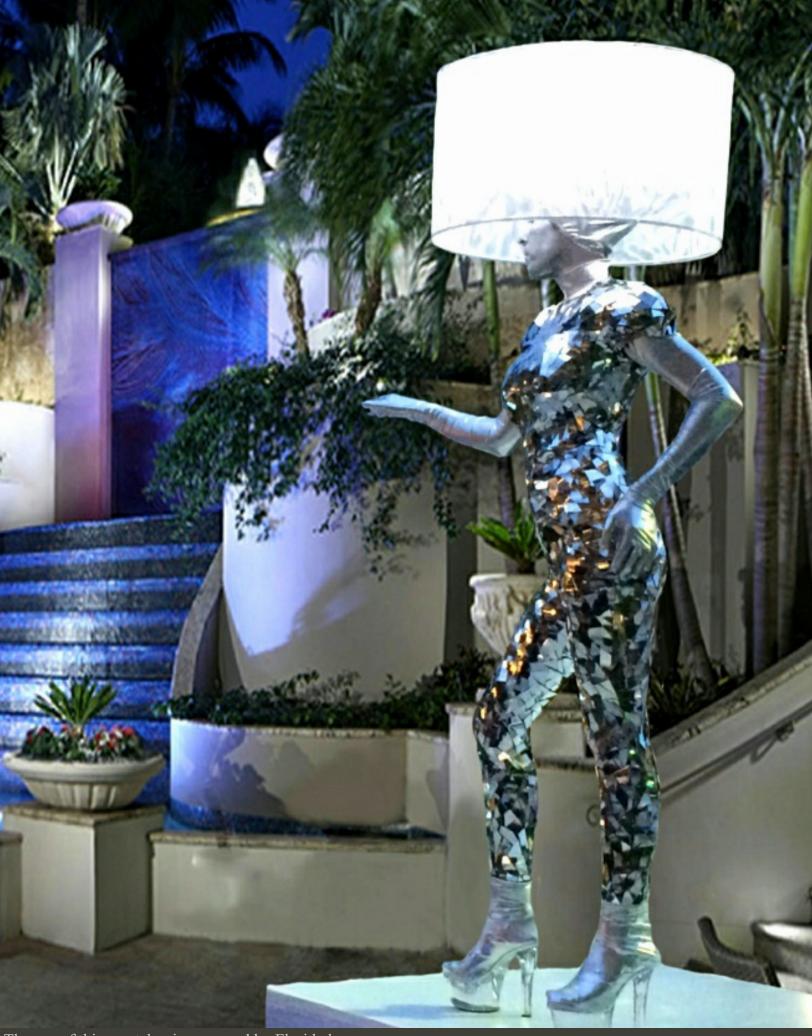

#### THE LIVING LAMP

#### The show

The Living Lamp is a fashionable specialty act, entertaining the audience with a touch of class. Customized to your themed event, the Living Lamp is a great focal point blending perfectly with your decor.

#### **Description of the act**

The show is an interactive with the audience and a great photo opportunity for all.

It can be presented:

- On pedestal, as a living statue or
- Strolling among the audience.

#### The costume

With a wide costume collection, the Living Lamp show is adapted to practically any themed event:

13 costume, 5 lampshade variations and 10 LED light color offer you many Living Lamp options.