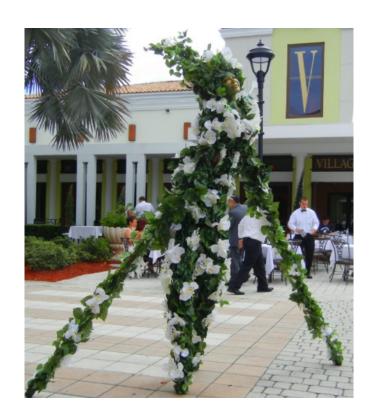

# THE LIVING FLORAL TREE

#### The shows

The Living Floral Tree is a beautiful Stilt Show inspired by Nature. Strolling gracefully among the audience, the Living Floral Tree is captivating with elegance. The Living Floral Tree adapts perfectly to corporate or private functions.

#### The costume

The Living Floral Tree costume allows for flower variations in size and color to perfectly adapt to the theme and colors of your event.

Available flower collection:

- Bougainvillea: pink
- Orchid: white
- Hibiscus: yellow
- Roses: purple, pink, cream
- Birds of paradise
- Silver winterized

# Living Floral Tree collection

**ORCHID** 

BOUGAINVILLEA

**HIBISCUS** 

**ROSES** 