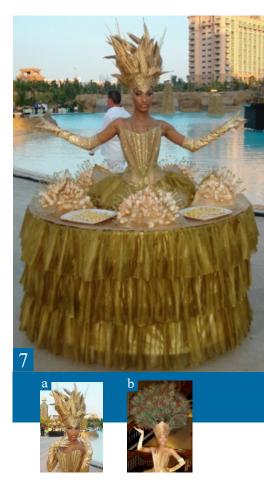

## THE LIVING TABLES

#### The shows

The Living Table is a fun piece of entertainment for cocktail hours and offer an extra touch of class and welcome to your guests. Highlighting the festive atmosphere of your event, the Living Tables enhance your décor with a costume perfectly adapted to the occasion.

#### Scheduling the show

The Living Table is very versatile and adapts perfectly to the format of most cocktail parties. Maximum duration of a set: 30 minutes to 1 hour - Up to 2 sets - 3 hours call time. The Living Tables are 6 feet wide and sturdy

# Living Table collection

#### THEMED TABLES

#### LIVING TABLES - Themed Collection