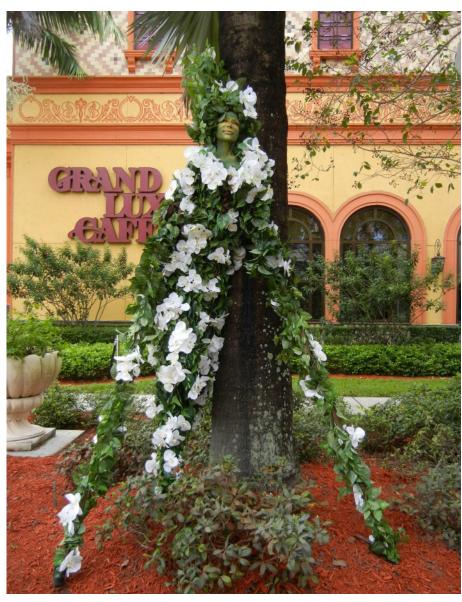

#### The costume

The Living Floral Tree costume allows for flower variations in size and color to perfectly adapt to the theme and colors of your event.

Available flower collection:

- Bougainvillea: pink
- Orchid: white
- Hibiscus: yellow
- Roses: purple, pink, cream
- Birds of paradise
- Silver winterized

# Living Floral Tree collection

**ORCHID** 

BOUGAINVILLEA

**HIBISCUS** 

**ROSES** 

#### 1. WHITE HIBISCUS LIVING FLORAL TREE