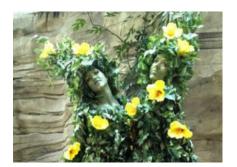

sentation, also called a set, has a 30 minute format.

- <u>Booking a single performer</u> allows for one 30 minute show per hour for up to 4 hours, with 30 minute breaks between sets. Maximum number of sets: 4.
- Booking two performers or more, gives two options:

Option 1: Making a statement by having all your Living Floral Trees perform at the same time. They will break at the same time also.

Option 2: Offering a continuous exposure of the show for up to 4 hours, by having your performers rotate on set; when one performs, the other breaks. For events that require longer sets, a performer can provide up 3 sets of 40 minutes instead of 4 sets of 30 minutes.

Please contact us to work out a set schedule for your event.

# Living Floral Tree collection







**ORCHID** 



BOUGAINVILLEA



**HIBISCUS** 





**ROSES** 





#### 1. WHITE HIBISCUS LIVING FLORAL TREE





#### 2. PINK BOUGAINVILLEA LIVING FORAL TREE









3. YELLOW HIBISCUS

4. ORANGE ROSES





6. PINK & ORANGE ROSES

5. WINTERIZED - White & Silver



© 2017 World Gate Entertainment. All Rights Reserved.



The use of this e-catalog is governed by Florida law.



# **HOLIDAY SHOWS**

Living Nutcracker - Living Ornament - Giant Toys - Candy Man

#### The shows

Our Holiday Season live shows are emblematic of the Holiday Season, very entertaining and spectacular to watch. The shows are versatile, perfectly adapted for public or private events, They allow for public interaction.

# **Description of the acts**

Fun and interactive, our Holiday Season live shows illustrate the Holiday Season in the most spect