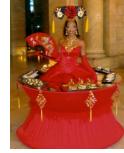

## THE LIVING TABLES

#### The shows

The Living Table is a fun piece of entertainment for cocktail hours and offer an extra touch of class and welcome to your guests. Highlighting the festive atmosphere of your event, the Living Tables enhance your décor with a costume perfectly adapted to the occasion.

#### Scheduling the show

The Living Table is very versatile and adapts perfectly to the format of most cocktail parties. Maximum duration of a set: 30 minutes to 1 hour - Up to 2 sets - 3 hours call time. The Living Tables are 6 feet wide and sturdy

# Living Table collection

#### THEMED TABLES

#### LIVING TABLES - Themed Collection