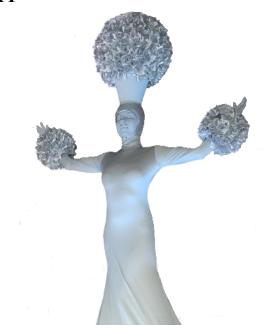

#### The show

Representing the marriage of Nature in a Human form, the Living Topiary is a spectacular 9 feet tall atmosphere act. This interactive entertainment will make an impact on your guests. Its graceful posing will make of your Living Topiary a spectacular focal point at your event.

#### The costume

The Living Topiary costume is made of 3 parts:

- The dress, with 5 colors options: white, green, gold, silver, or red
- The base, covered with thousands of rose petals of matching color with the dress.
- The floral décor on the headpiece and forearms. Your options are:
  - Roses: White, red, pink, gold, silver, orange, green, purple or fuchsia
  - Boxwood greenery
  - Sunflowers