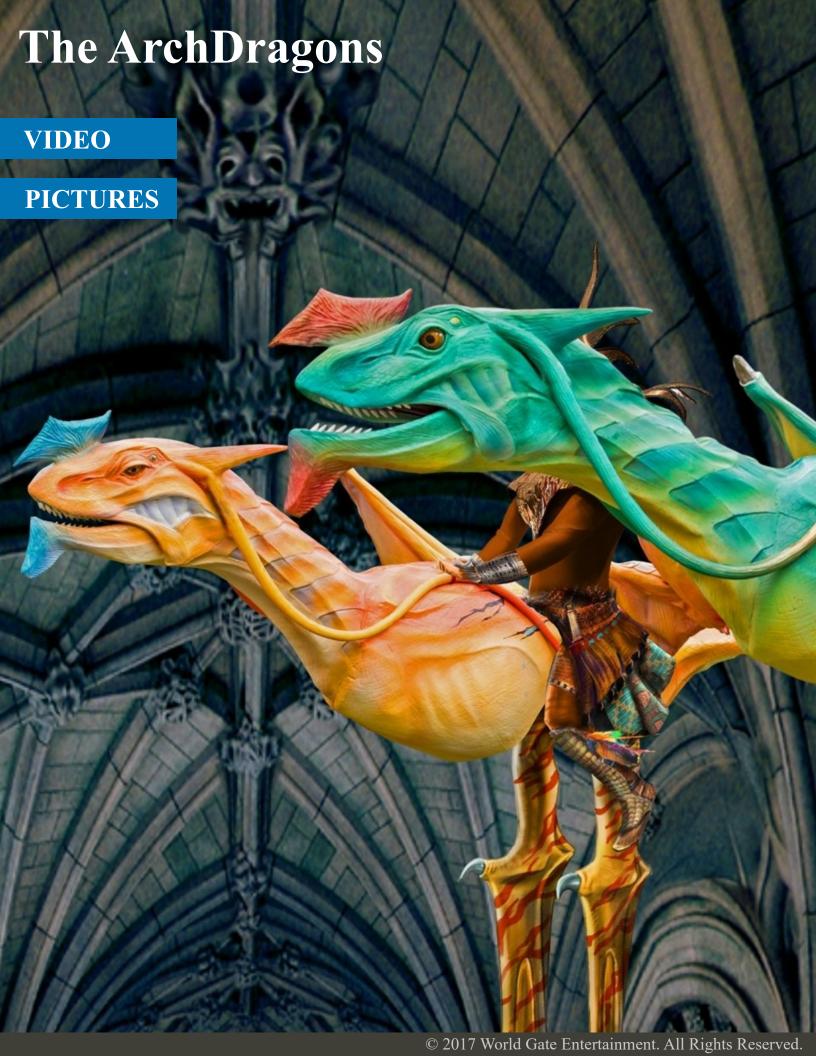

#### THE ARCHDRAGONS

DRAGON STILT SHOW

PICTURES & VIDEOS

# THE ARCHDRAGONS

Orange version

**Green version** 

The use of this e-catalog is governed by Florida law.