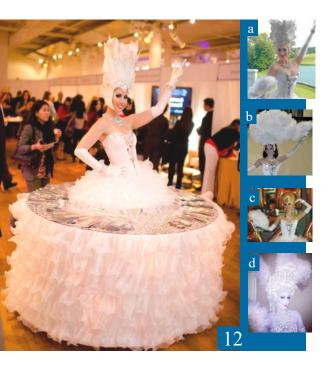

## THE LIVING TABLES

#### The shows

The Living Table is a fun piece of entertainment for cocktail hours and offer an extra touch of class and welcome to your guests. Highlighting the festive atmosphere of your event, the Living Tables enhance your décor with a costume perfectly adapted to the occasion.

#### Scheduling the show

The Living Table is very versatile and adapts perfectly to the format of most cocktail parties. Maximum duration of a set: 30 minutes to 1 hour - Up to 2 sets - 3 hours call time. The Living Tables are 6 feet wide and sturdy

# Living Table collection

#### **LIVING TABLES - Classical Collection**