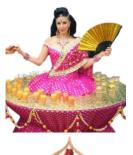

## THE LIVING TABLES

#### The shows

The Living Table is a fun piece of entertainment for cocktail hours and offer an extra touch of class and welcome to your guests. Highlighting the festive atmosphere of your event, the Living Tables enhance your décor with a costume perfectly adapted to the occasion.

#### Scheduling the show

The Living Table is very versatile and adapts perfectly to the format of most cocktail parties. Maximum duration of a set: 30 minutes to 1 hour - Up to 2 sets - 3 hours call time. The Living Tables are 6 feet wide and sturdy

#### **LIVING TABLES - Classical Collection**

#### LIVING TABLES - Themed Collection