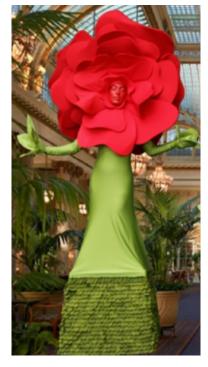

# THE LIVING FLOWER

#### The show

Very entertaining and interactive with the audience, the Living Flower show represents the Beauty of Nature in a human form. The 9 feet tall and 4 feet wide character is all grace, posing for the picture as a spectacular focal point at your event.

#### The costume

The costume is made of 2 parts: The petals and the body (dress). You can choose the color combination between the two:

- Available flower petal colors: blue, pink, yellow, white and red.
- Available body colors: green, white, gold, silver and red.

The base of the dress is covered with thousands of petals of matching color.

# GREEN LIVING FLOWER

BLUE PINK YELLOW

RED WHITE