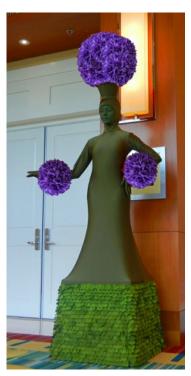

#### THE LIVING TOPIARY

#### The show

Representing the marriage of Nature in a Human form, the Living Topiary is a spectacular 9 feet tall atmosphere act. This interactive entertainment will make an impact on your guests. Its graceful posing will make of your Living Topiary a spectacular focal point at your event.

#### **Description of the act**

The Living Topiary show is an interactive atmosphere act, available in 2 possible formats:

- As a Living Statue
- Choreographed with music The Living Topiary show is a stationary act on pedestal.

#### The costume

The Living Topiary costume is made of 3 parts:

- The dress, with 5 colors options: white, green, gold, silver, or red
- The base, covered with thousands of rose petals of matching color with the dress.
- The floral décor on the headpiece and forearms. Your options are:
  - Roses: White, red, pink, gold, silver, orange, green, purple or fuchsia
  - Boxwood greenery
  - Sunflowers

#### FLOWER OPTIONS