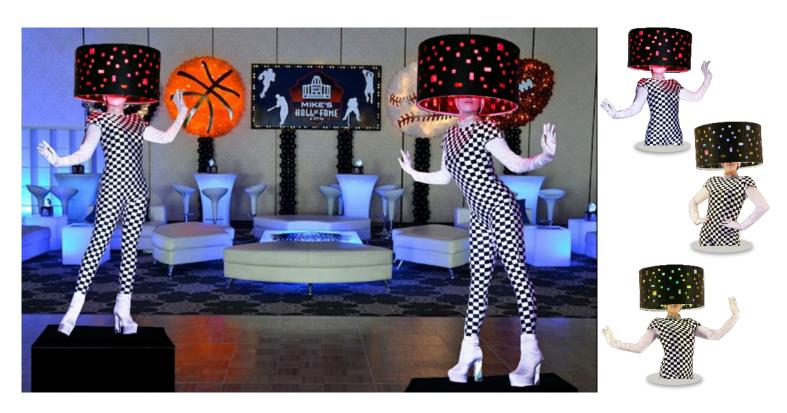

#### THE LIVING LAMP

#### The show

The Living Lamp is a fashionable specialty act, entertaining the audience with a touch of class. Customized to your themed event, the Living Lamp is a great focal point blending perfectly with your decor.

#### **Description of the act**

The show is an interactive with the audience and a great photo opportunity for all.

It can be presented:

- On pedestal, as a living statue or
- Strolling among the audience.

#### The costume

With a wide costume collection, the Living Lamp show is adapted to practically any themed event:

13 costume, 5 lampshade variations and 10 LED light color offer you many Living Lamp options.

We also create Living Lamps on demand.