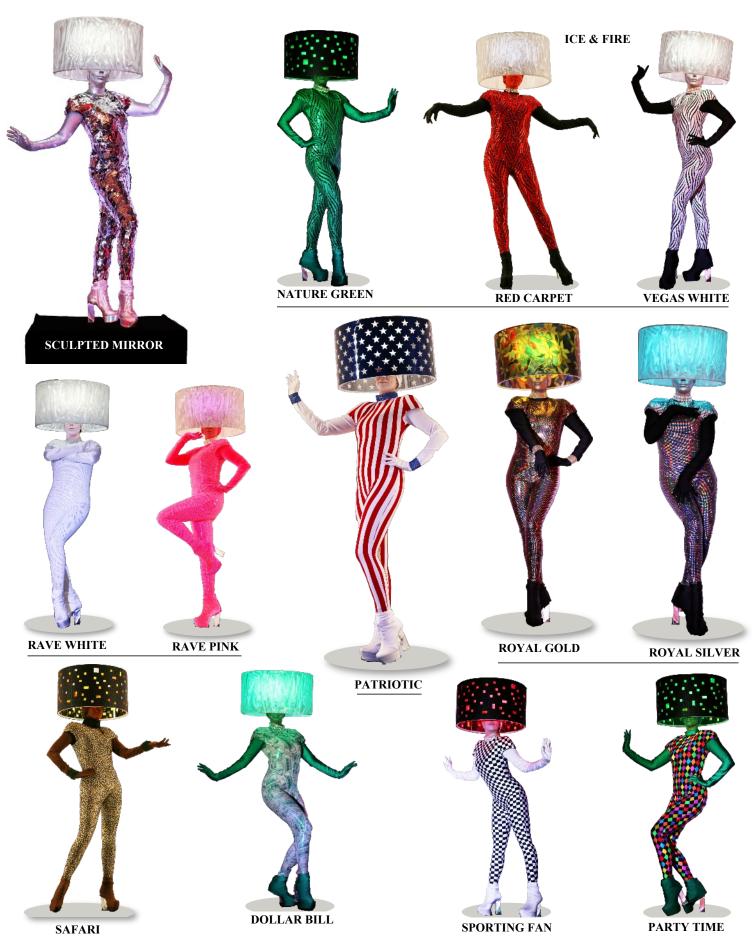

# Living Lamp collection

# LIVING LAMP - SCULPTED MIRROR

# **LIVING LAMP - PATRIOTIC**

# LIVING LAMP - DOLLAR BILL

# LIVING LAMP - ROYAL SILVER

## LIVING LAMP - ROYAL GOLD

# LIVING LAMP - NATURE GREEN

# LIVING LAMP - FIRE & ICE - RED & SILVER

# LIVING LAMP - WHITE RAVE

# LIVING LAMP - PINK RAVE

# LIVING LAMP - AFRICAN SAFARI

# LIVING LAMP - SPORTING FAN

# **LIVING LAMP - PARTY TIME**

The use of this e-catalog is governed by Florida law.