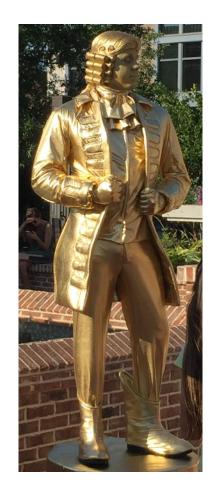

#### **GOLD LIVING TOPIARY**

GOLD ROSES RED ROSE

#### THE LIVING STATUES

#### The show

The Living Statue show is a 5-star specialty act, perfectly tailored for theme events. Our vast collection let you choose a Living Statue that will entertain your guests and enhance your décor to become a spectacular focal point.

#### **Description of the act**

The Living Statue show is an interactive atmosphere act. The show is usually stationary on pedestal.

Some Living Statue models allow for the character to stroll among the audience if necessary.

#### The costume

A Living Statue costume creates the illusion of a stone or metal statue character. A professional Living Statue has a smooth on-color rendering which cannot be achieved by spray painting, It is a precise tailoring skill that integrates all parts of the statue: costume, pedestal and accessories.