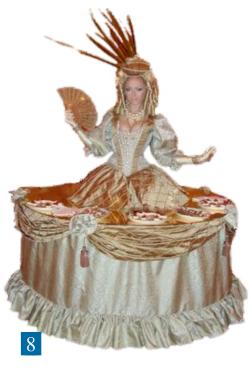

## THE LIVING TABLES

#### The shows

The Living Table is a fun piece of entertainment for cocktail hours and offer an extra touch of class and welcome to your guests. Highlighting the festive atmosphere of your event, the Living Tables enhance your décor with a costume perfectly adapted to the occasion.

#### Scheduling the show

The Living Table is very versatile and adapts perfectly to the format of most cocktail parties. Maximum duration of a set: 30 minutes to 1 hour - Up to 2 sets - 3 hours call time. The Living Tables are 6 feet wide and sturdy

# Living Table collection

#### THEMED TABLES

#### LIVING TABLES - Themed Collection