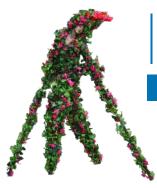

#### THE LIVING TOPIARY

#### The show

Representing the marriage of Nature in a Human form, the Living Topiary is a spectacular 9 feet tall atmosphere act. This interactive entertainment will make an impact on your guests. Its graceful posing will make of your Living Topiary a spectacular focal point at your event.

#### **Description of the act**

The Living Topiary show is an interactive atmosphere act, available in 2 possible formats:

- As a Living Statue
- Choreographed with music The Living Topiary show is a stationary act on pedestal.

#### The costume

The Living Topiary costume is made of 3 parts:

- The dress, with 5 colors options: white, green, gold, silver, or red
- The base, covered with thousands of rose petals of matching color with the dress.
- The floral décor on the headpiece and forearms. Your options are:
  - Roses: White, red, pink, gold, silver, orange, green, purple or fuchsia
  - Boxwood greenery
  - Sunflowers