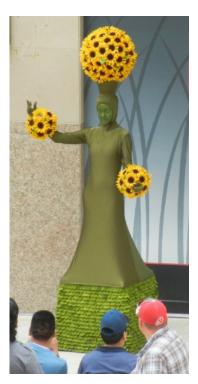

#### THE LIVING TOPIARY

#### The show

Representing the marriage of Nature in a Human form, the Living Topiary is a spectacular 9 feet tall atmosphere act. This interactive entertainment will make an impact on your guests. Its graceful posing will make of your Living Topiary a spectacular focal point at your event.

#### **Description of the act**

The Living Topiary show is an interactive atmosphere act, available in 2 possible formats:

- As a Living Statue
- Choreographed with music The Living Topiary show is a stationary act on pedestal.

#### The costume

The Living Topiary costume is made of 3 parts:

- The dress, with 5 colors options: white, green, gold, silver, or red
- The base, covered with thousands of rose petals of matching color with the dress.
- The floral décor on the headpiece and forearms. Your options are:
  - Roses: White, red, pink, gold, silver, orange, green, purple or fuchsia
  - Boxwood greenery
  - Sunflowers

#### WHITE LIVING TOPIARY

BOXWOOD RED ROSES

SUNFLOWER

PURPLE ROSES