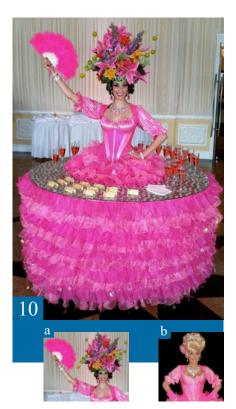

## THE LIVING TABLES

#### The shows

The Living Table is a fun piece of entertainment for cocktail hours and offer an extra touch of class and welcome to your guests. Highlighting the festive atmosphere of your event, the Living Tables enhance your décor with a costume perfectly adapted to the occasion.

#### Scheduling the show

The Living Table is very versatile and adapts perfectly to the format of most cocktail parties. Maximum duration of a set: 30 minutes to 1 hour - Up to 2 sets - 3 hours call time. The Living Tables are 6 feet wide and sturdy

# Living Table collection

#### **LIVING TABLES - Classical Collection**