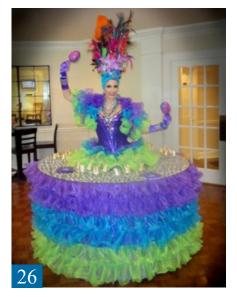

## THE LIVING TABLES

#### The shows

The Living Table is a fun piece of entertainment for cocktail hours and offer an extra touch of class and welcome to your guests. Highlighting the festive atmosphere of your event, the Living Tables enhance your décor with a costume perfectly adapted to the occasion.

#### Scheduling the show

The Living Table is very versatile and adapts perfectly to the format of most cocktail parties. Maximum duration of a set: 30 minutes to 1 hour - Up to 2 sets - 3 hours call time. The Living Tables are 6 feet wide and sturdy

#### LIVING TABLES - Themed Collection