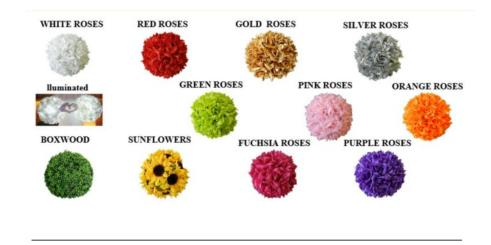

#### The costume

The Living Topiary costume is made of 3 parts:

- The dress, with 5 colors options: white, green, gold, silver, or red
- The base, covered with thousands of rose petals of matching color with the dress.
- The floral décor on the headpiece and forearms. Your options are:
  - Roses: White, red, pink, gold, silver, orange, green, purple or fuchsia
  - Boxwood greenery
  - Sunflowers

#### FLOWER OPTIONS