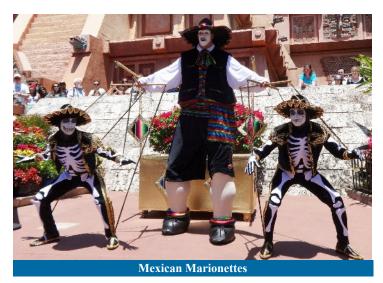

#### **Description of the act**

The Marionette show presents the unique advantage of being adaptable to any particular theme event.

We currently offer 3 possible versions of the show:

1<sup>st</sup> version: **Mexican Marionettes** (like Cinqo de Mayo) on Mexican music.