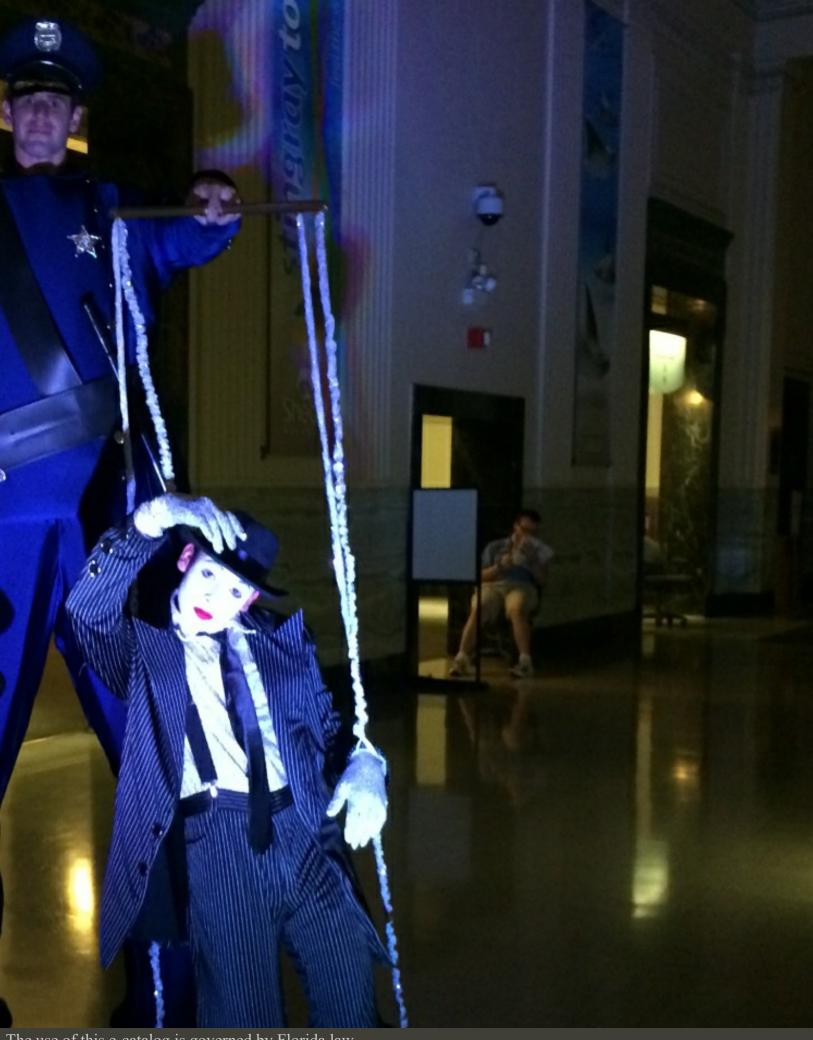

# THE LIVING MARIONETTE **Music & Dance Show**

#### The shows

The Marionette is an upbeat dance and musical show, offering a travel to a beautiful world of happy feelings and connection.

The show is built on a theme, with music, dance and costumes to illustrate this travel through imagination. The Marionette show is composed of 3 performers, two Marionette dancers and one Stilt Walker, who dance and interact to tell a story of happiness.

#### **Description of the act**

The Marionette show presents the unique advantage of being adaptable to any particular theme event.

We currently offer 3 possible versions of the show:

1<sup>st</sup> version: **Mexican Marionettes** (like Cinqo de Mayo) on Mexican music.

2<sup>nd</sup> version: **Matador Marionettes** on Spanish music.

3rd version: Gangster Marionettes and policeman on a music reminding of Chicago in the 1920s.

4th version: Russian Marionettes (Kusacks) on Russian music