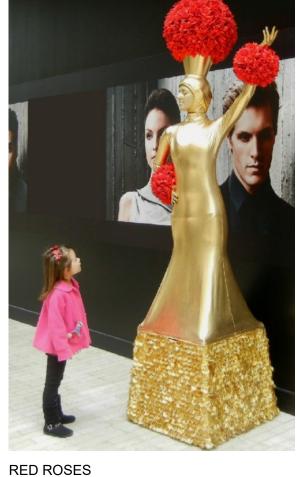

30 minute show per hour for up to 4 hours, with 30 minute breaks between sets. Maximum number of sets: 4.
- <u>Booking two performers or more</u>, gives two options:

Option 1: Making a statement by having all your Living Topiaries perform at the same time. They will break at the same time also.

Option 2: Offering a continuous exposure of the show for up to 4 hours, by having your performers rotate on set; when one performs, the other breaks.

Please contact us to work out a set schedule for your event.

### Living Topiary collection

#### **DRESS OPTIONS**



#### FLOWER OPTIONS



#### WHITE ILLUMINATIONS







#### WHITE LIVING TOPIARY







**RED ROSES** 

PINK ROSES



**ORANGE ROSES** 



**PURPLE ROSES** 



**FUCHSIA ROSES** 



**GREEN ROSES** 

#### **GOLD LIVING TOPIARY**





GOLD ROSES RED ROSE

#### SILVER LIVING TOPIARY







#### WHITE LIVING TOPIARY











BOXWOOD RED ROSES

SUNFLOWER

PURPLE ROSES

#### **RED LIVING TOPIARY**









WHITE ROSES

# The Living Statues **VIDEO PICTURES** © 2017 World Gate Entertainment. All Rights Reserved.





#### THE LIVING STATUES

#### The show

The Living Statue show is a 5-star specialty act, perfectly tailored for theme events. Our vast collection let you choose a Living Statue that will entertain your guests and enhance your décor to become a spectacular focal point.

#### **Description of the act**

The Living Statue show is an interactive atmosphere act. The show is usually stationary on pedestal.

Some Living Statue models allow for the character to stroll among the audience if necessary.

#### The cost