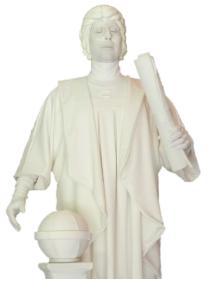

#### THE LIVING TOPIARY

#### The show

Representing the marriage of Nature in a Human form, the Living Topiary is a spectacular 9 feet tall atmosphere act. This interactive entertainment will make an impact on your guests. Its graceful posing will make of your Living Topiary a spectacular focal point at your event.

#### **Description of the act**

The Living Topiary show is an interactive atmosphere act, available in 2 possible formats:

- As a Living Statue
- Choreographed with music The Living Topiary show is a stationary act on pedestal.

#### The costume

The Living Topiary costume is made of 3 parts:

- The dress, with 5 colors options: white, green, gold, silver, or red
- The base, covered with thousands of rose petals of matching color with the dress.
- The floral décor on the headpiece and forearms. Your options are:
  - Roses: White, red, pink, gold, silver, orange, green, purple or fuchsia
  - Boxwood greenery
  - Sunflowers