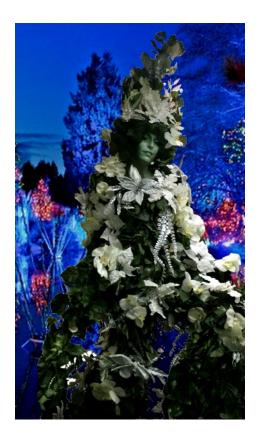

# The Living Topiary **VIDEO PICTURES** © 2017 World Gate Entertainment. All Rights Reserved.

The use of this e-catalog is governed by Florida law.

#### THE LIVING TOPIARY

#### The show

Representing the marriage of Nature in a Human form, the Living Topiary is a spectacular 9 feet tall atmosphere act. This interactive entertainment will make an impact on your guests. Its graceful posing will make of your Living Topiary a spectacular focal point at your event.

#### **Description of the act**

The Living Topiary show is an interactive atmosphere act, available in 2 possible formats:

- As a Living Statue
- Choreographed with music The Living Topiary show is a stationary act on pedestal.

#### The costume

The Living Topiary costume is made of 3 parts:

- The dress, with 5 colors options: white, green, gold, silver, or red
- The base, covered with thousands of rose petals of matching color with the dress.
- The floral décor on the headpiece and forearms. Your options are:
  - Roses: White, red, pink, gold, silver, orange, green, purple or fuchsia
  - Boxwood greenery
  - Sunflowers