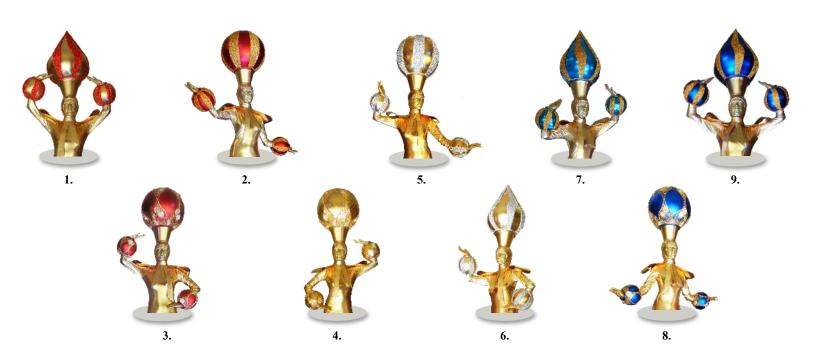

xposure of the show for up to 4 hours, by having your performers rotate on set; when one performs, the other breaks. For events that require longer sets, a performer can provide up 3 sets of 40 minutes instead of 4 sets of 30 minutes.

Please contact us to work out a set schedule for your event.

# **Holiday Show collection**

SAMPLING





**NUTCRACKERS - TOY SOLDIERS** 



GIANT TOYS - 10 feet tall



SILVER CANDY MAN & WOMAN



# THE LIVING NUTCRACKER... A TOY SOLDIER

1. RED & GOLD NUTCRACKER





2. BLUE & SILVER NUTCRACKER



3. WHITE & SILVER NUTCRACKER





# THE GIANT TOYS - Stilt Show



1. GIANT DOLL



1. GIANT GINGERBREAD MAN



2. GIANT NUTCRACKER



1. GIANT BEAR



# THE CHRISTMAS ORNAMENT COLLECTION



## **ORNAMENT OPTIONS**



# GOLD ORNAMENTS



# **ORNAMENT OPTIONS**





# THE CHRISTMAS ORNAMENT COLLECTION



# 1. 3. 5. 7.



# SILVER ORNAMENTS



# **ORNAMENT OPTIONS**









# THE LIVING WALL

# **Description of the shows**

The Living Wall is an interactive atmosphere act combining branding solutions with a spectacular entertainment. It offers a creative alternative to the famous red carpet "Stop and Repeat", with a live 3-dimensional effect.

The Living Wall creates the spectacular illusion of a live character coming out of the background wall. Standing as a Living Statue, the performer interacts with the audience for a great photo opportunity.

# The costumes

Booking 4 weeks minimum prior to the event to allow for production.

The logo to be used for the printed fabric is to be provided by the client upon booking.

The Living Wall is made of 2