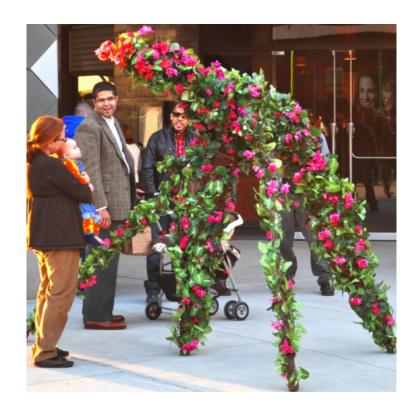

# THE LIVING FLORAL TREE

#### The shows

The Living Floral Tree is a beautiful Stilt Show inspired by Nature. Strolling gracefully among the audience, the Living Floral Tree is captivating with elegance. The Living Floral Tree adapts perfectly to corporate or private functions.

#### The costume

The Living Floral Tree costume allows for flower variations in size and color to perfectly adapt to the theme and colors of your event.

Available flower collection:

- Bougainvillea: pink
- Orchid: white
- Hibiscus: yellow
- Roses: purple, pink, cream
- Birds of paradise
- Silver winterized

# Living Floral Tree collection

**ORCHID** 

BOUGAINVILLEA

**HIBISCUS** 

**ROSES** 