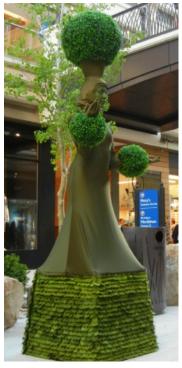

#### The shows

The Living Floral Tree is a beautiful Stilt Show inspired by Nature. Strolling gracefully among the audience, the Living Floral Tree is captivating with elegance. The Living Floral Tree adapts perfectly to corporate or private functions.

#### The costume

The Living Floral Tree costume allows for flower variations in size and color to perfectly adapt to the theme and colors of your event.

Available flower collection:

- Bougainvillea: pink
- Orchid: white
- Hibiscus: yellow
- Roses: purple, pink, cream
- Birds of paradise
- Silver winterized