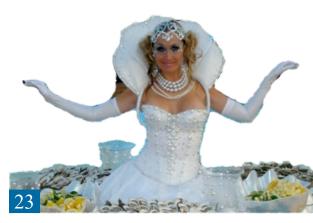

## THE LIVING TABLES

#### The shows

The Living Table is a fun piece of entertainment for cocktail hours and offer an extra touch of class and welcome to your guests. Highlighting the festive atmosphere of your event, the Living Tables enhance your décor with a costume perfectly adapted to the occasion.

#### Scheduling the show

The Living Table is very versatile and adapts perfectly to the format of most cocktail parties. Maximum duration of a set: 30 minutes to 1 hour - Up to 2 sets - 3 hours call time. The Living Tables are 6 feet wide and sturdy

#### **LIVING TABLES - Classical Collection**