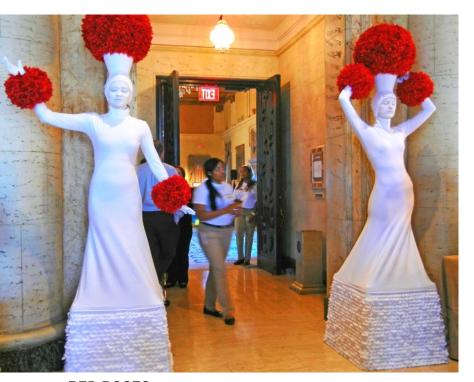

ing the show at your event is easy. Each presentation, also called a set, has a 30 minute format.

- <u>Booking a single performer</u> allows for one 30 minute show per hour for up to 4 hours, with 30 minute breaks between sets. Maximum number of sets: 4.
- <u>Booking two performers or more</u>, gives two options:

Option 1: Making a statement by having all your Living Topiaries perform at the same time. They will break at the same time also.

Option 2: Offering a continuous exposure of the show for up to 4 hours, by having your performers rotate on set; when one performs, the other breaks.

Please contact us to work out a set schedule for your event.

### Living Topiary collection

#### **DRESS OPTIONS**



#### FLOWER OPTIONS



#### WHITE ILLUMINATIONS







#### WHITE LIVING TOPIARY







**RED ROSES** 

PINK ROSES



**ORANGE ROSES** 



**PURPLE ROSES** 



**FUCHSIA ROSES** 



**GREEN ROSES** 

#### **GOLD LIVING TOPIARY**





GOLD ROSES RED ROSE

#### SILVER LIVING TOPIARY







#### WHITE LIVING TOPIARY











BOXWOOD RED ROSES

SUNFLOWER

PURPLE ROSES

#### **RED LIVING TOPIARY**









WHITE ROSES

# The Living Statues **VIDEO PICTURES** © 2017 World Gate Entertainment. All Rights Reserved.





#### THE LIVING STATUES

#### The show

The Living Statue show is a 5-star specialty act, perfectly tailored for theme events. Our vast collection let you choose a Living Statue that will entertain your guests and enhance your décor to become a spectacular focal point.

#### **Description of the act**

The Living Statue show is an interactive atmosphere act. Th