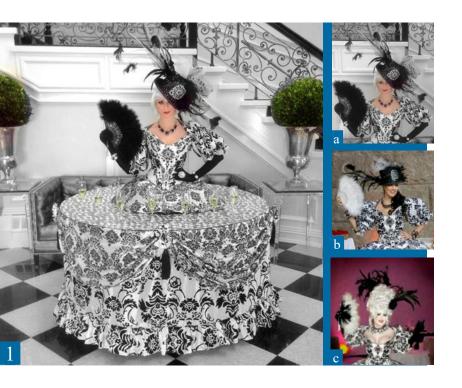

## THE LIVING TABLES

#### The shows

The Living Table is a fun piece of entertainment for cocktail hours and offer an extra touch of class and welcome to your guests. Highlighting the festive atmosphere of your event, the Living Tables enhance your décor with a costume perfectly adapted to the occasion.

#### Scheduling the show

The Living Table is very versatile and adapts perfectly to the format of most cocktail parties. Maximum duration of a set: 30 minutes to 1 hour - Up to 2 sets - 3 hours call time. The Living Tables are 6 feet wide and sturdy

# Living Table collection

#### **LIVING TABLES - Classical Collection**