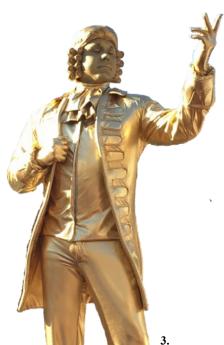

#### LIVING STATUE - SPECIALTY COLLECTION

THE DIVER SEAS - NATURE

THE ASTRONAUT TECHNOLOGY

THE PACE CAR DRIVER

THE RACE CAR DRIVER AUTOMOTIVE

THE WINDFARM

THE HARVEST LAND - NATURE

2.

#### THE LIVING STATUES

#### The show

The Living Statue show is a 5-star specialty act, perfectly tailored for theme events. Our vast collection let you choose a Living Statue that will entertain your guests and enhance your décor to become a spectacular focal point.

#### **Description of the act**

The Living Statue show is an interactive atmosphere act. The show is usually stationary on pedestal.

Some Living Statue models allow for the character to stroll among the audience if necessary.

#### The costume

A Living Statue costume creates the illusion of a stone or metal statue character. A professional Living Statue has a smooth on-color rendering which cannot be achieved by spray painting, It is a precise tailoring skill that integrates all parts of the statue: costume, pedestal and accessories.