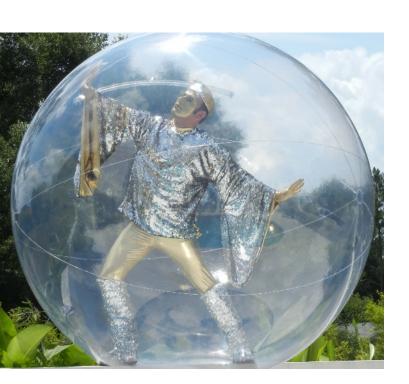

# THE BUBBLE

# **Description of the shows**

The Bubble show is a spectacular atmosphere act for every audience. For the event planner, the Bubble act offers the great advantage of making an artistic statement, and enhancing the theme décor of the party.

#### The costumes

Please select a costume from our existing collection or other costumes from our Living Statue collection. We also create new Bubble costume characters on demand.

On a technical note, the Bubble itself is 6 feet wide. All accesses to the performing area must comply with a 6 feet requirement.

Please contact us to work out a set schedule for your event.

2. LIVING BOUQUET in The Bubble

3. GOLD & SILVER MAGICIAN in The Bubble

4. PIERROT in The Bubble

The use of this e-catalog is governed by Florida law.