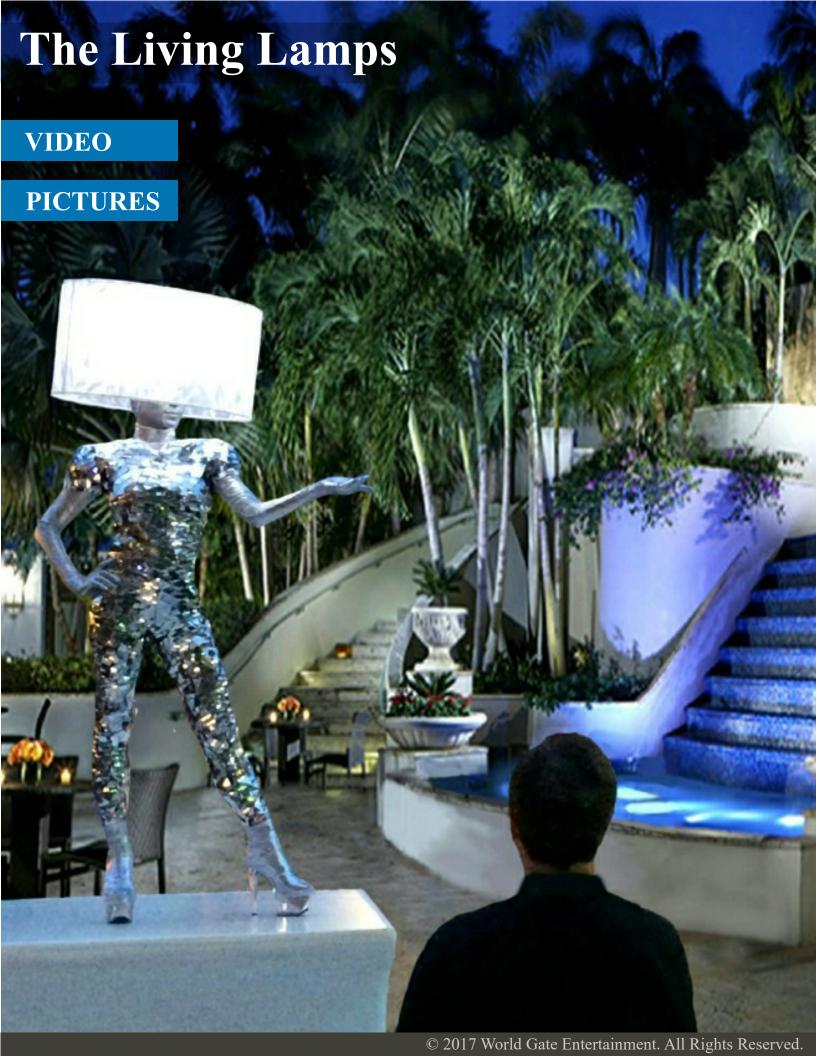

#### THE LIVING LAMP

#### The show

The Living Lamp is a fashionable specialty act, entertaining the audience with a touch of class. Customized to your themed event, the Living Lamp is a great focal point blending perfectly with your decor.

#### **Description of the act**

The show is an interactive with the audience and a great photo opportunity for all.

It can be presented:

- On pedestal, as a living statue or
- Strolling among the audience.

#### The costume

With a wide costume collection, the Living Lamp show is adapted to practically any themed event:

13 costume, 5 lampshade variations and 10 LED light color offer you many Living Lamp options.