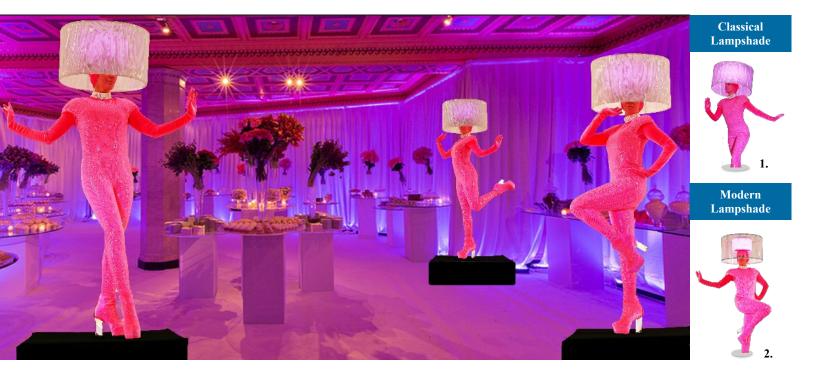

hours, with 30 minute breaks between sets. Maximum number of sets: 4.
- Booking two performers or more, gives two options:

Option 1: Making a statement by having all your Living Lamps perform at the same time. They will break at the same time also.

*Option 2:* Offering a continuous exposure of the show for up to 4 hours, by having your performers rotate on set; when one performs, the other breaks.

Please contact us to work out a set schedule for your event.

# Living Lamp collection







# LIVING LAMP - SCULPTED MIRROR





# **LIVING LAMP - PATRIOTIC**



# LIVING LAMP - DOLLAR BILL





# LIVING LAMP - ROYAL SILVER



## LIVING LAMP - ROYAL GOLD



# LIVING LAMP - NATURE GREEN





# LIVING LAMP - FIRE & ICE - RED & SILVER



# LIVING LAMP - WHITE RAVE



# LIVING LAMP - PINK RAVE





# LIVING LAMP - AFRICAN SAFARI



# LIVING LAMP - SPORTING FAN



# **LIVING LAMP - PARTY TIME**







The use of this e-catalog is governed by Florida law.



# THE LIVING FLOWER

#### The show

Very entertaining and interactive with the audience, the Living Flower show represents the Beauty of Nature in a human form. The 9 feet tall and 4 feet wide character is all grace, posing for the picture as a spectacular focal point at your event.

#### The costume

The costume is made of 2 parts: The petals and the body (dress). You can choose the color combination between the two:

- Available flower petal colors: blue, pink, yellow, white and red.
- Available body colors: green, white, gold, silver and red.

The base of the dress is covered with thousands of petals of matching color.

# **