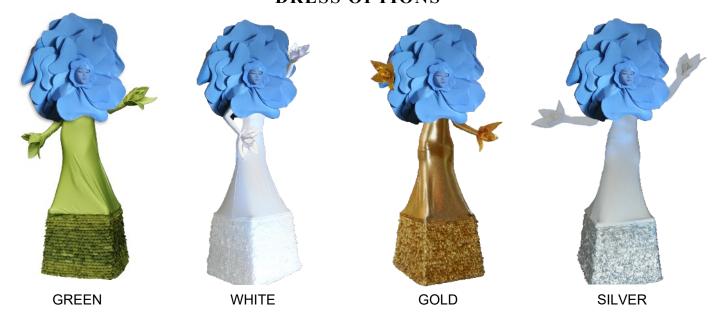

#### The costume

The costume is made of 2 parts: The petals and the body (dress). You can choose the color combination between the two:

- Available flower petal colors: blue, pink, yellow, white and red.
- Available body colors: green, white, gold, silver and red.

## **DRESS OPTIONS**