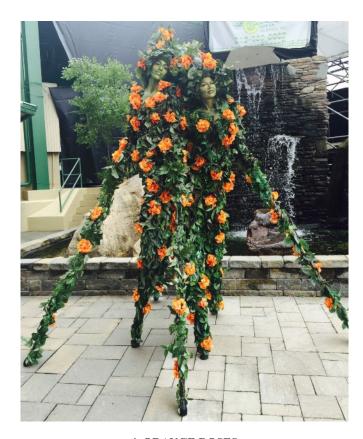

# THE LIVING FLORAL TREE

#### The shows

The Living Floral Tree is a beautiful Stilt Show inspired by Nature. Strolling gracefully among the audience, the Living Floral Tree is captivating with elegance. The Living Floral Tree adapts perfectly to corporate or private functions.

#### The costume

The Living Floral Tree costume allows for flower variations in size and color to perfectly adapt to the theme and colors of your event.

Available flower collection:

- Bougainvillea: pink
- Orchid: white
- Hibiscus: yellow
- Roses: purple, pink, cream
- Birds of paradise
- Silver winterized

# Living Floral Tree collection

**ORCHID** 

BOUGAINVILLEA

**HIBISCUS** 

**ROSES** 

#### 2. PINK BOUGAINVILLEA LIVING FORAL TREE

3. YELLOW HIBISCUS

4. ORANGE ROSES

6. PINK & ORANGE ROSES

5. WINTERIZED - White & Silver

© 2017 World Gate Entertainment. All Rights Reserved.

The use of this e-catalog is governed by Florida law.