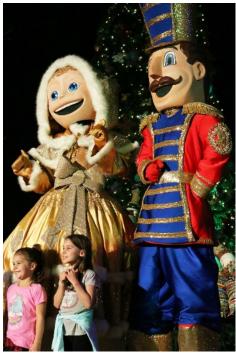

# **Holiday Show collection**

SAMPLING

**NUTCRACKERS - TOY SOLDIERS** 

GIANT TOYS - 10 feet tall

SILVER CANDY MAN & WOMAN

# THE LIVING NUTCRACKER... A TOY SOLDIER

1. RED & GOLD NUTCRACKER

2. BLUE & SILVER NUTCRACKER

3. WHITE & SILVER NUTCRACKER