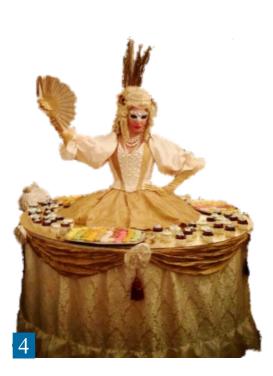

## THE LIVING TABLES

#### The shows

The Living Table is a fun piece of entertainment for cocktail hours and offer an extra touch of class and welcome to your guests. Highlighting the festive atmosphere of your event, the Living Tables enhance your décor with a costume perfectly adapted to the occasion.

#### Scheduling the show

The Living Table is very versatile and adapts perfectly to the format of most cocktail parties. Maximum duration of a set: 30 minutes to 1 hour - Up to 2 sets - 3 hours call time. The Living Tables are 6 feet wide and sturdy

#### LIVING TABLES - Themed Collection