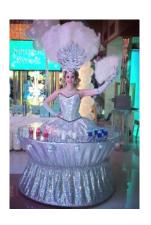

## THE LIVING TABLES

#### The shows

The Living Table is a fun piece of entertainment for cocktail hours and offer an extra touch of class and welcome to your guests. Highlighting the festive atmosphere of your event, the Living Tables enhance your décor with a costume perfectly adapted to the occasion.

#### Scheduling the show

The Living Table is very versatile and adapts perfectly to the format of most cocktail parties. Maximum duration of a set: 30 minutes to 1 hour - Up to 2 sets - 3 hours call time. The Living Tables are 6 feet wide and sturdy

#### **LIVING TABLES - Classical Collection**