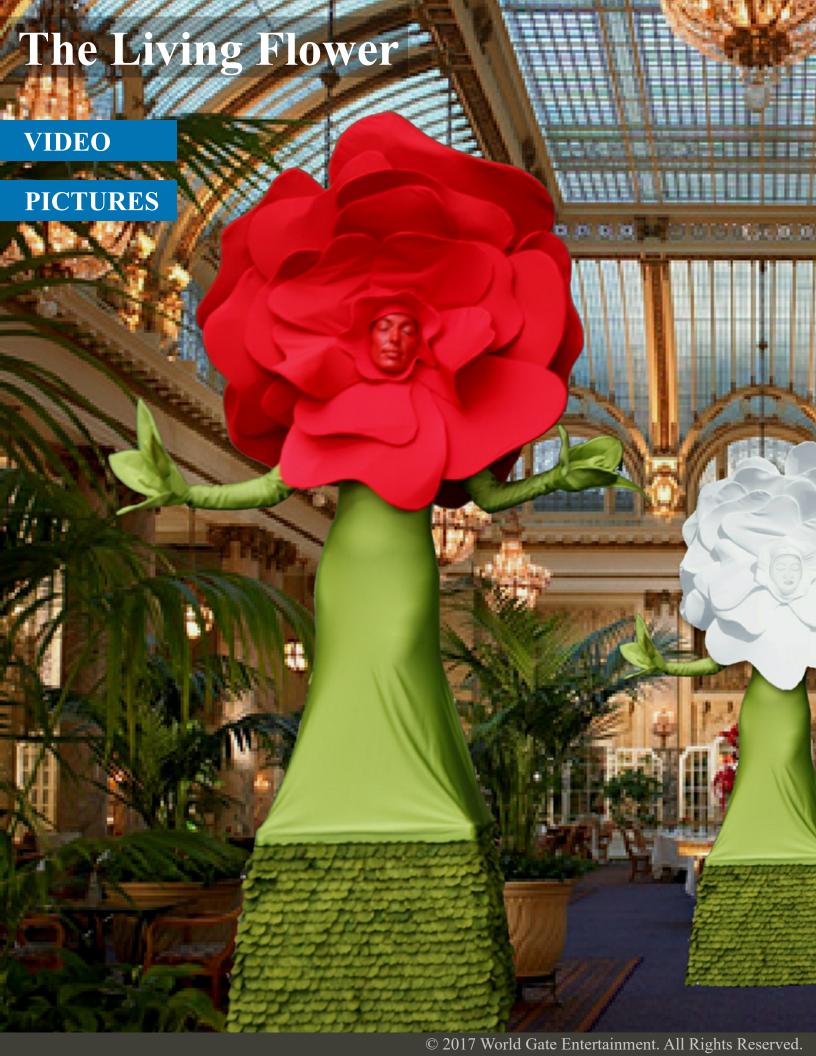

# THE LIVING FLOWER

#### The show

Very entertaining and interactive with the audience, the Living Flower show represents the Beauty of Nature in a human form. The 9 feet tall and 4 feet wide character is all grace, posing for the picture as a spectacular focal point at your event.

#### The costume

The costume is made of 2 parts: The petals and the body (dress). You can choose the color combination between the two:

- Available flower petal colors: blue, pink, yellow, white and red.
- Available body colors: green, white, gold, silver and red.

The base of the dress is covered with thousands of petals of matching color.

# **Description of the act**

The Living Flower Show is presented on pedestal (stationary) and available in 3 possible formats:

- a) As a Living Statue
- b) As a Talking Flower
- c) Choreographed with music