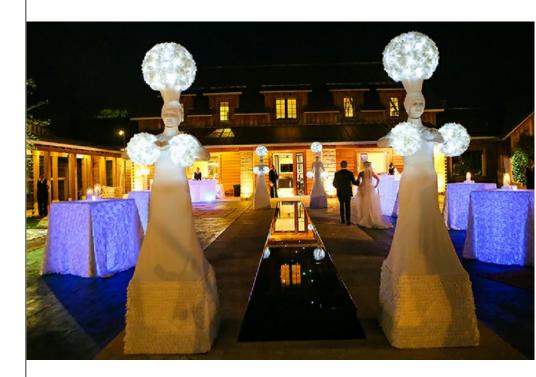

#### Scheduling the show

Scheduling the show at your event is easy. Each presentation, also called a set, has a 30 minute format.

- <u>Booking a single performer</u> allows for one 30 minute show per hour for up to 4 hours, with 30 minute breaks between sets. Maximum number of sets: 4.
- <u>Booking two performers or more</u>, gives two options:

Option 1: Making a statement by having all your Living Topiaries perform at the same time. They will break at the same time also.

Option 2: Offering a continuous exposure of the show for up to 4 hours, by having your performers rotate on set; when one performs, the other breaks.

Please contact us to work out a set schedule for your event.

### Living Topiary collection

#### **DRESS OPTIONS**



#### FLOWER OPTIONS



#### WHITE ILLUMINATIONS







#### WHITE LIVING TOPIARY







**RED ROSES** 

PINK ROSES



**ORANGE ROSES** 



**PURPLE ROSES** 



**FUCHSIA ROSES** 



**GREEN ROSES** 

#### **GOLD LIVING TOPIARY**





GOLD ROSES RED ROSE

#### SILVER LIVING TOPIARY







#### WHITE LIVING TOPIARY











BOXWOOD RED ROSES

SUNFLOWER

PURPLE ROSES

#### **RED LIVING TOPIARY**









WHITE ROSES

# The Living Statues **VIDEO PICTURES** © 2017 World Gate Entertainment. All Rights Reserved.





#### THE LIVING STATUES

#### The show

The Living Statue show is a 5-star specialty act, perfectly tailored for theme events. Our vast collection let you choose a Living Statue that will entertain your guests and enhance your décor to become a spectacular focal point.

#### **Description of the act**

The Living Statue show is