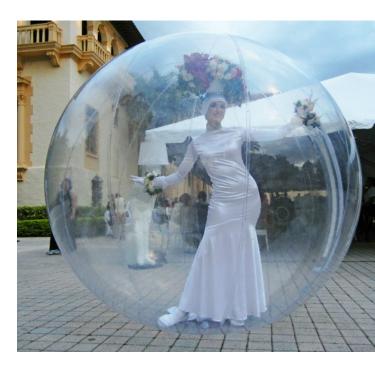

# THE BUBBLE

# **Description of the shows**

The Bubble show is a spectacular atmosphere act for every audience. For the event planner, the Bubble act offers the great advantage of making an artistic statement, and enhancing the theme décor of the party.

#### The costumes

Please select a costume from our existing collection or other costumes from our Living Statue collection. We also create new Bubble costume characters on demand.

On a technical note, the Bubble itself is 6 feet wide. All accesses to the performing area must comply with a 6 feet requirement.