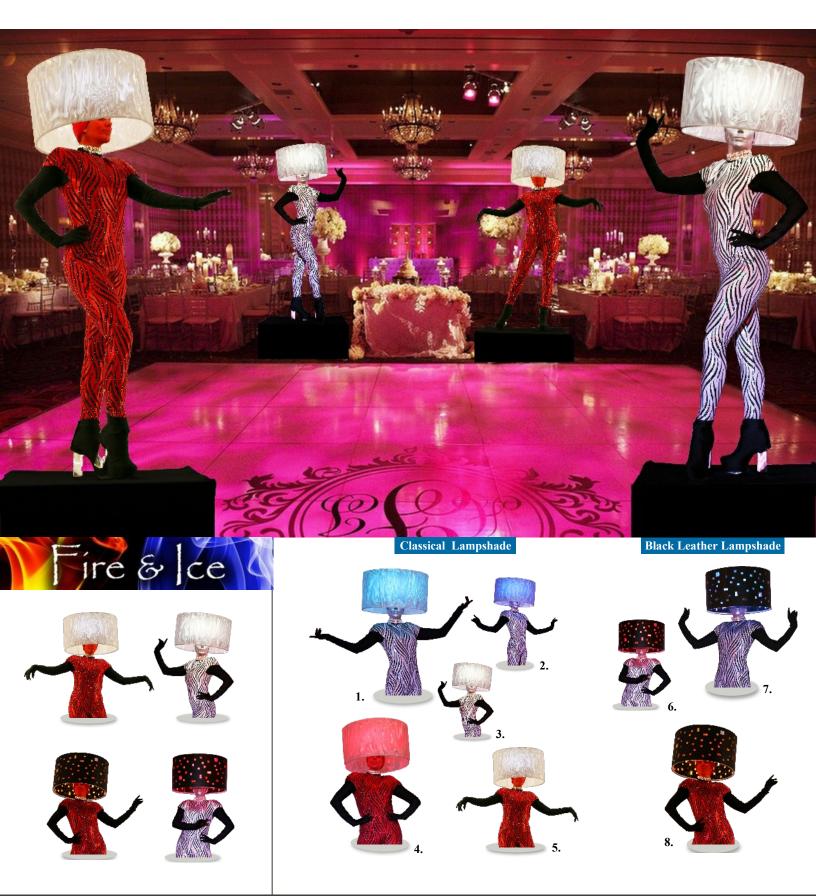

mer</u> allows for one 30 minute show per hour for up to 4 hours, with 30 minute breaks between sets. Maximum number of sets: 4.
- Booking two performers or more, gives two options:

Option 1: Making a statement by having all your Living Lamps perform at the same time. They will break at the same time also.

*Option 2:* Offering a continuous exposure of the show for up to 4 hours, by having your performers rotate on set; when one performs, the other breaks.

Please contact us to work out a set schedule for your event.

# Living Lamp collection







# LIVING LAMP - SCULPTED MIRROR





# **LIVING LAMP - PATRIOTIC**



# LIVING LAMP - DOLLAR BILL





# LIVING LAMP - ROYAL SILVER



## LIVING LAMP - ROYAL GOLD



# LIVING LAMP - NATURE GREEN





# LIVING LAMP - FIRE & ICE - RED & SILVER



# LIVING LAMP - WHITE RAVE



# LIVING LAMP - PINK RAVE





# LIVING LAMP - AFRICAN SAFARI



# LIVING LAMP - SPORTING FAN



# **LIVING LAMP - PARTY TIME**







The use of this e-catalog is governed by Florida law.



# THE LIVING FLOWER

#### The show

Very entertaining and interactive with the audience, the Living Flower show represents the Beauty of Nature in a human form. The 9 feet tall and 4 feet wide character is all grace, posing for the picture as a spectacular focal point at your event.

#### The costume

The costume is made of 2 parts: The petals and the body (dress). You can choose the color combination between the two:

- Available flower petal colors: blue, pink, yellow, white and red.
- Available body colors: green, white, gold, silver and red.

The base of the dress i