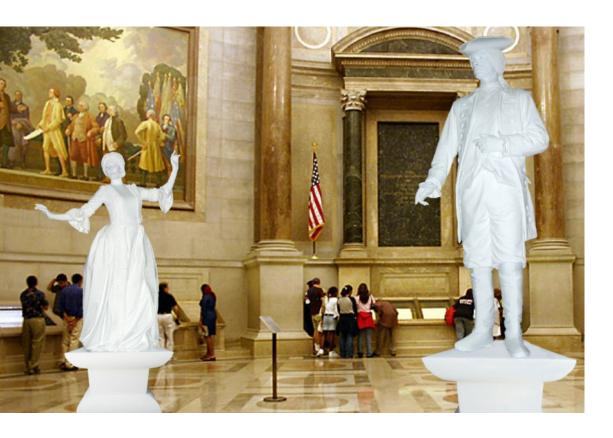

**MERMAID & POSEIDON**







**BLUE - HOLOGRAM TAIL** 

**GREEN - HOLOGRAM TAIL** 

#### **ART PIECES**



THE THINKER Silver



MODERN ART MANNEQUINS



#### LIVING STATUE - SPIRITUAL COLLECTION













PURPLE WITCH & YOUNG WIZARD



DARK ANGELS



#### LIVING STATUE - MILITARY COLLECTION



CONQUISTADOR



**EXPLORER - COLUMBUS** 





GREEK SOLDIER









ASIAN SOLDIER - TERRACOTTA SOLDIER







#### LIVING STATUE - PATRIOTIC COLLECTION







LADY LIBERTY



ABRAHAM LINCOLN





#### LIVING STATUE - ETHNIC COLLECTION



HULA GIRLS - HAWAIIAN





**EGYPTIANS** POLYNESIANS



#### LIVING STATUE - WONDERLAND COLLECTION







#### LIVING STATUE - STEAM PUNK & TRAVELERS











STEAM PUNK Gunpowder silver





STEAM PUNK Silver



#### LIVING STATUE - 18th CENTURY COLLECTION









**COPPER** 

#### LIVING STATUE - NEW REPUBLIC













#### LIVING STATUE - HOLLYWOOD



MUSICIANS



AWARDS



Orange

ELVIS

#### **LIVING STATUE - SPORTS**

























**COWGIRL** 



#### LIVING STATUE - AFRICA







#### LIVING STATUE - AFRICAN ANIMALS













The use of this e-catalog is governed by Florida law.



#### THE LIVING LAMP

#### The show

The Living Lamp is a fashionable specialty act, entertaining the audience with a touch of class. Customized to your themed event, the Living Lamp is a great focal point blending perfectly with your decor.

#### **Description of the act**

The show is an interactive with the audience and a great photo opportunity for all.

It can be presented:

- On pedestal, as a living statue or
- Strolling among the aud