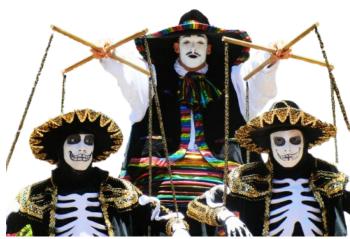

#### **Description of the act**

The Marionette show presents the unique advantage of being adaptable to any particular theme event.

We currently offer 3 possible versions of the show:

1<sup>st</sup> version: **Mexican Marionettes** (like Cinqo de Mayo) on Mexican music.