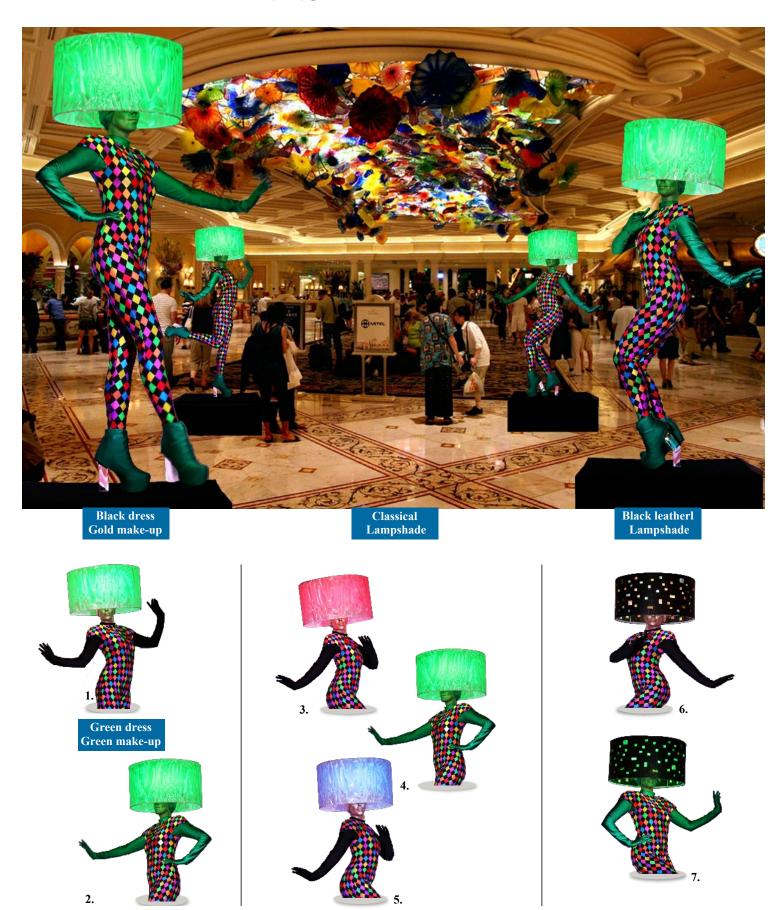

#### THE LIVING LAMP

#### The show

The Living Lamp is a fashionable specialty act, entertaining the audience with a touch of class. Customized to your themed event, the Living Lamp is a great focal point blending perfectly with your decor.

#### **Description of the act**

The show is an interactive with the audience and a great photo opportunity for all.

It can be presented:

- On pedestal, as a living statue or
- Strolling among the audience.

#### The costume

With a wide costume collection, the Living Lamp show is adapted to practically any themed event:

13 costume, 5 lampshade variations and 10 LED light color offer you many Living Lamp options.

We also create Living Lamps on demand.