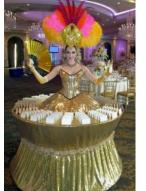

## THE LIVING TABLES

#### The shows

The Living Table is a fun piece of entertainment for cocktail hours and offer an extra touch of class and welcome to your guests. Highlighting the festive atmosphere of your event, the Living Tables enhance your décor with a costume perfectly adapted to the occasion.

#### Scheduling the show

The Living Table is very versatile and adapts perfectly to the format of most cocktail parties. Maximum duration of a set: 30 minutes to 1 hour - Up to 2 sets - 3 hours call time. The Living Tables are 6 feet wide and sturdy

#### **LIVING TABLES - Classical Collection**