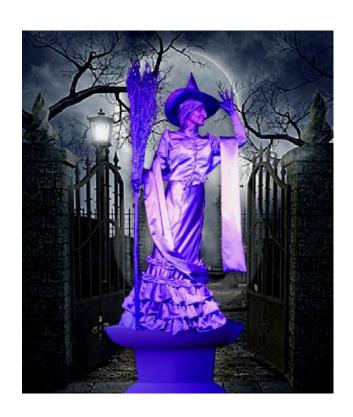

#### LIVING STATUE - SPIRITUAL COLLECTION

PURPLE WITCH & YOUNG WIZARD

DARK ANGELS