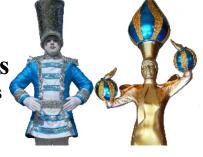

#### THE LIVING LAMP

#### The show

The Living Lamp is a fashionable specialty act, entertaining the audience with a touch of class. Customized to your themed event, the Living Lamp is a great focal point blending perfectly with your decor.

#### **Description of the act**

The show is an interactive with the audience and a great photo opportunity for all.

It can be presented:

- On pedestal, as a living statue or
- Strolling among the audience.

#### The costume

With a wide costume collection, the Living Lamp show is adapted to practically any themed event:

13 costume, 5 lampshade variations and 10 LED light color offer you many Living Lamp options.