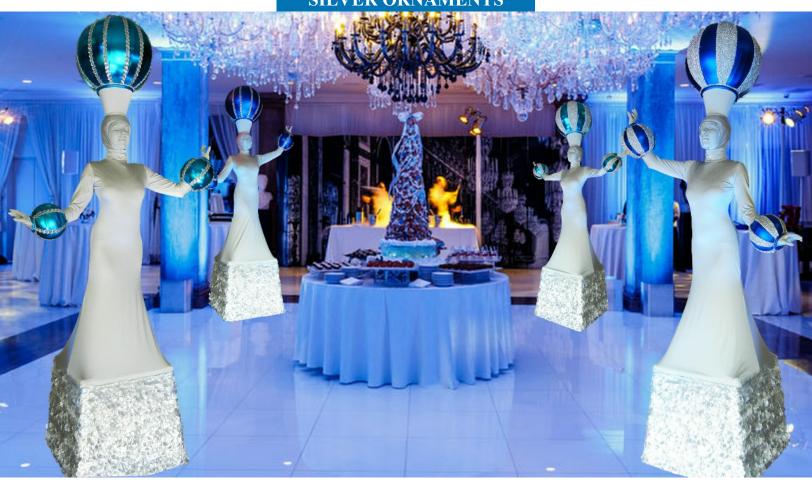

when one performs, the other breaks. For events that require longer sets, a performer can provide up 3 sets of 40 minutes instead of 4 sets of 30 minutes.

Please contact us to work out a set schedule for your event.

# **Holiday Show collection**

SAMPLING





**NUTCRACKERS - TOY SOLDIERS** 



GIANT TOYS - 10 feet tall



SILVER CANDY MAN & WOMAN



# THE LIVING NUTCRACKER... A TOY SOLDIER

1. RED & GOLD NUTCRACKER





2. BLUE & SILVER NUTCRACKER



3. WHITE & SILVER NUTCRACKER





# THE GIANT TOYS - Stilt Show



1. GIANT DOLL



1. GIANT GINGERBREAD MAN



2. GIANT NUTCRACKER



1. GIANT BEAR



# THE CHRISTMAS ORNAMENT COLLECTION



## **ORNAMENT OPTIONS**



# GOLD ORNAMENTS



# **ORNAMENT OPTIONS**





# THE CHRISTMAS ORNAMENT COLLECTION



# 1. 3. 5. 7.



# SILVER ORNAMENTS



# **ORNAMENT OPTIONS**









# THE LIVING WALL

# **Description of the shows**

The Living Wall is an interactive atmosphere act combining branding solutions with a spectacular entertainment. It offers a creative alternative to the famous red carpet "Stop and Repeat", with a live 3-dimensional effect.

The Living Wall creates the spectacular illusion of a live character coming out of the background wall. Standing as a Living Statue, the performer interacts with the audience for a great photo opportunity.

# The costumes

Booking 4 weeks minimum prior to the event to allow for production.

The logo to be used for the printed fabric is to be provided by the client upon booking.

The Living Wall is made of 2 parts:

- A 10'x10' "stop and repeat" backdrop.
- A performer's costume made of