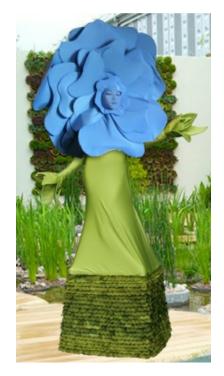

# THE LIVING FLOWER

#### The show

Very entertaining and interactive with the audience, the Living Flower show represents the Beauty of Nature in a human form. The 9 feet tall and 4 feet wide character is all grace, posing for the picture as a spectacular focal point at your event.

#### The costume

The costume is made of 2 parts: The petals and the body (dress). You can choose the color combination between the two:

- Available flower petal colors: blue, pink, yellow, white and red.
- Available body colors: green, white, gold, silver and red.

The base of the dress is covered with thousands of petals of matching color.

# GREEN LIVING FLOWER

BLUE PINK YELLOW

RED WHITE