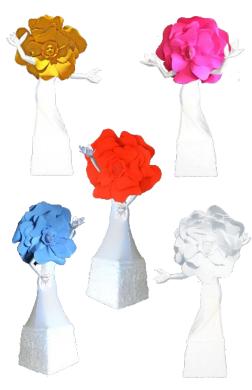

# Living Floral Tree collection

**ORCHID** 

BOUGAINVILLEA

**HIBISCUS** 

**ROSES** 

#### 1. WHITE HIBISCUS LIVING FLORAL TREE

#### 2. PINK BOUGAINVILLEA LIVING FORAL TREE

3. YELLOW HIBISCUS

4. ORANGE ROSES

6. PINK & ORANGE ROSES

5. WINTERIZED - White & Silver

© 2017 World Gate Entertainment. All Rights Reserved.

The use of this e-catalog is governed by Florida law.