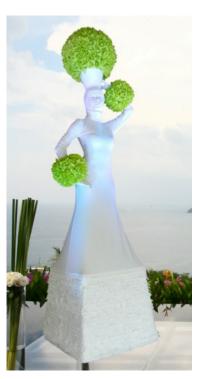

- <u>Booking a single performer</u> allows for one 30 minute show per hour for up to 4 hours, with 30 minute breaks between sets. Maximum number of sets: 4.
- <u>Booking two performers or more</u>, gives two options:

Option 1: Making a statement by having all your Living Topiaries perform at the same time. They will break at the same time also.

Option 2: Offering a continuous exposure of the show for up to 4 hours, by having your performers rotate on set; when one performs, the other breaks.

Please contact us to work out a set schedule for your event.

### Living Topiary collection

#### **DRESS OPTIONS**



#### FLOWER OPTIONS



#### WHITE ILLUMINATIONS







#### WHITE LIVING TOPIARY







**RED ROSES** 

PINK ROSES



**ORANGE ROSES** 



**PURPLE ROSES** 



**FUCHSIA ROSES** 



**GREEN ROSES** 

#### **GOLD LIVING TOPIARY**





GOLD ROSES RED ROSE

#### SILVER LIVING TOPIARY







#### WHITE LIVING TOPIARY











BOXWOOD RED ROSES

SUNFLOWER

PURPLE ROSES

#### **RED LIVING TOPIARY**









WHITE ROSES

# The Living Statues **VIDEO PICTURES** © 2017 World Gate Entertainment. All Rights Reserved.





#### THE LIVING STATUES

#### The show

The Living Statue show is a 5-star specialty act, perfectly tailored for theme events. Our vast collection let you choose a Living Statue that will entertain your guests and enhance your décor to become a spectacular focal point.

#### **Description of the act**

The Living Statue show is an interactive atmosphere act. The show is usually stationary on pedestal.

Some Living Statue models allow for the character to st