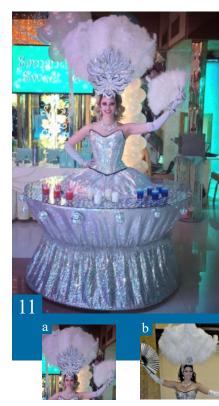

## THE LIVING TABLES

#### The shows

The Living Table is a fun piece of entertainment for cocktail hours and offer an extra touch of class and welcome to your guests. Highlighting the festive atmosphere of your event, the Living Tables enhance your décor with a costume perfectly adapted to the occasion.

#### Scheduling the show

The Living Table is very versatile and adapts perfectly to the format of most cocktail parties. Maximum duration of a set: 30 minutes to 1 hour - Up to 2 sets - 3 hours call time. The Living Tables are 6 feet wide and sturdy

# Living Table collection

#### **LIVING TABLES - Classical Collection**