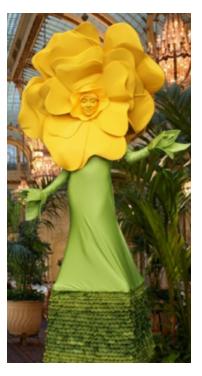

# THE LIVING FLOWER

#### The show

Very entertaining and interactive with the audience, the Living Flower show represents the Beauty of Nature in a human form. The 9 feet tall and 4 feet wide character is all grace, posing for the picture as a spectacular focal point at your event.

#### The costume

The costume is made of 2 parts: The petals and the body (dress). You can choose the color combination between the two:

- Available flower petal colors: blue, pink, yellow, white and red.
- Available body colors: green, white, gold, silver and red.

The base of the dress is covered with thousands of petals of matching color.

# GOLD & SILVER LIVING FLOWERS

The use of this e-catalog is governed by Florida law.