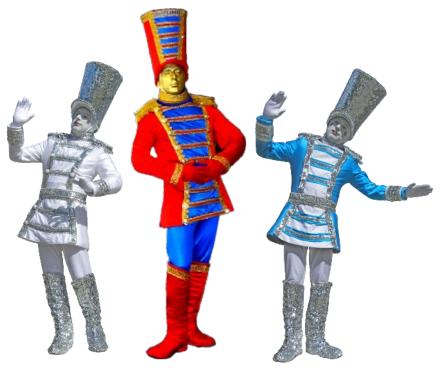

# THE LIVING NUTCRACKER... A TOY SOLDIER

1. RED & GOLD NUTCRACKER

2. BLUE & SILVER NUTCRACKER

3. WHITE & SILVER NUTCRACKER