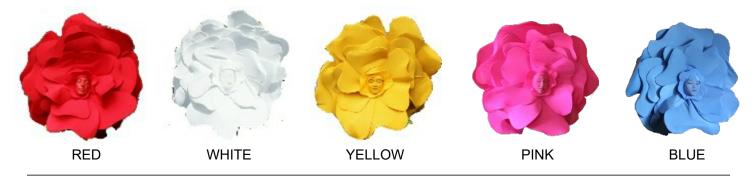

#### The costume

The costume is made of 2 parts: The petals and the body (dress). You can choose the color combination between the two:

- Available flower petal colors: blue, pink, yellow, white and red.
- Available body colors: green, white, gold, silver and red.

# FLOWER OPTIONS