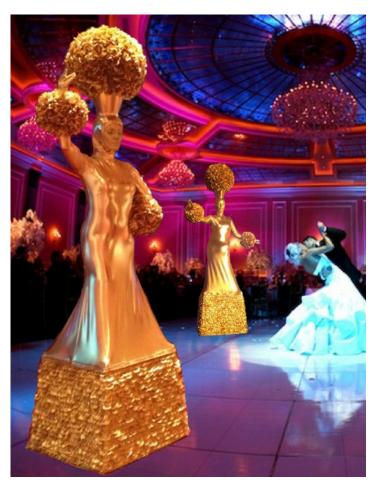

e 30 minute show per hour for up to 4 hours, with 30 minute breaks between sets. Maximum number of sets: 4.
- <u>Booking two performers or more</u>, gives two options:

Option 1: Making a statement by having all your Living Topiaries perform at the same time. They will break at the same time also.

Option 2: Offering a continuous exposure of the show for up to 4 hours, by having your performers rotate on set; when one performs, the other breaks.

Please contact us to work out a set schedule for your event.

### Living Topiary collection

#### **DRESS OPTIONS**



#### FLOWER OPTIONS



#### WHITE ILLUMINATIONS







#### WHITE LIVING TOPIARY







**RED ROSES** 

PINK ROSES



**ORANGE ROSES** 



**PURPLE ROSES** 



**FUCHSIA ROSES** 



**GREEN ROSES** 

#### **GOLD LIVING TOPIARY**





GOLD ROSES RED ROSE

#### SILVER LIVING TOPIARY







#### WHITE LIVING TOPIARY











BOXWOOD RED ROSES

SUNFLOWER

PURPLE ROSES

#### **RED LIVING TOPIARY**









WHITE ROSES

# The Living Statues **VIDEO PICTURES** © 2017 World Gate Entertainment. All Rights Reserved.





#### THE LIVING STATUES

#### The show

The Living Statue show is a 5-star specialty act, perfectly tailored for theme events. Our vast collection let you choose a Living Statue that will entertain your guests and enhance your décor to become a spectacular focal point.

#### **Description of the act**

The Living Statue show is an interactive atmosphere act. The show is usually stationary on pedestal.

Some Living Statue models allow for the character to stroll among the audience if necessary.

#### The co