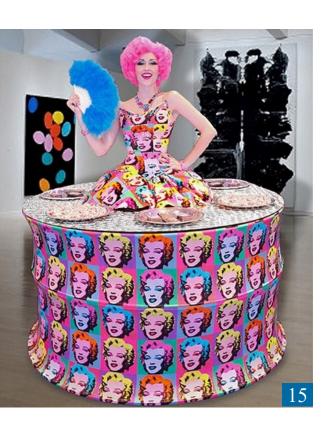

## THE LIVING TABLES

#### The shows

The Living Table is a fun piece of entertainment for cocktail hours and offer an extra touch of class and welcome to your guests. Highlighting the festive atmosphere of your event, the Living Tables enhance your décor with a costume perfectly adapted to the occasion.

#### Scheduling the show

The Living Table is very versatile and adapts perfectly to the format of most cocktail parties. Maximum duration of a set: 30 minutes to 1 hour - Up to 2 sets - 3 hours call time. The Living Tables are 6 feet wide and sturdy

# Living Table collection

#### LIVING TABLES - Themed Collection